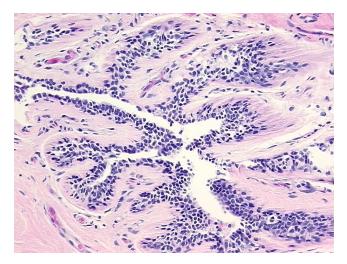

## **Product images:**

4x Image

20x Image

**Pathology Verification** notes from H&E review: 20% epithelium, 75% fibrous stroma, 5% fat

**CASE Diagnosis (from** medical center path

report):

Ductal hyperplasia of breast

23 Age:

Gender: **Female** 

Store FFPE tissue sections at +4°C. Storage: