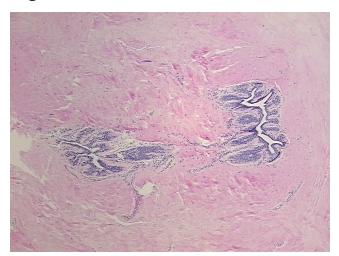

## **Product images:**

4x Image

20x Image

**Pathology Verification** notes from H&E review: 20% epithelium, 75% fibrous stroma, 5% fat

**CASE Diagnosis (from** medical center path

report):

Ductal hyperplasia of breast

23 Age:

Gender: **Female** 

Store FFPE tissue sections at +4°C. Storage: