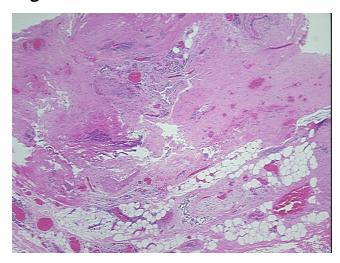

## **Product images:**

4x Image

20x Image

Appearance:

Sample Diagnosis (from Pathology Verification):

Colitis, active

0% Normal: Lesional: 100% 0% Tumor: 0%

Tumor Hypo/Acellular

Stroma:

**Tumor Hypercellular** 

Stroma:

0%

0% **Necrosis:** 

**Pathology Verification** notes from H&E review: Mild active colitis with serosal fibrosis consistent with diagnosis of stoma (see original report)

**CASE Diagnosis (from** medical center path