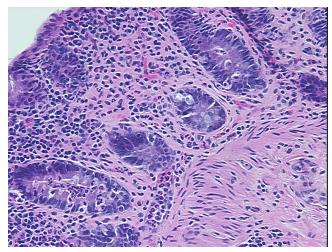

## **Product images:**

4x Image

20x Image

Appearance:

Sample Diagnosis (from Pathology Verification):

Colitis, active

0% Normal: Lesional: 100% 0% Tumor: 0%

Tumor Hypo/Acellular

Stroma:

**Tumor Hypercellular** 

Stroma:

0%

0% **Necrosis:** 

**Pathology Verification** notes from H&E review: Mild active colitis with serosal fibrosis consistent with diagnosis of stoma (see original report)

**CASE Diagnosis (from** medical center path