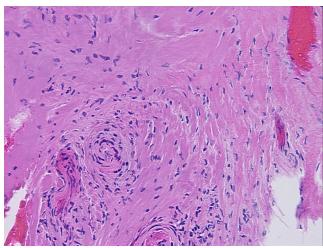

Hypercellular** 

Stroma:

0%

0% **Necrosis:** 

**Pathology Verification** notes from H&E review:

**CASE Diagnosis (from** 

medical center path

report):

Malignant melanoma, metastatic

Fibrous tissues with chronic inflammation

32 Age: Gender: Male

**Tumor Grade:** Not Reported



OriGene Technologies, Inc. 9620 Medical Center Drive, Ste 200

CN: techsupport@origene.cn

Rockville, MD 20850, US Phone: +1-888-267-4436 https://www.origene.com techsupport@origene.com EU: info-de@origene.com



Minimum Stage Grouping:

IV

T (Extent of Primary

Tumor):

N (Lymph node

N1

TX

metastasis):

M (Distant metastasis): M1a

**Storage:** Store FFPE tissue sections at +4°C.

**Stability:** All FFPE tissue sections are stable for 1 year from date of purchase.

## **Product images:**



4x Image



20x Image