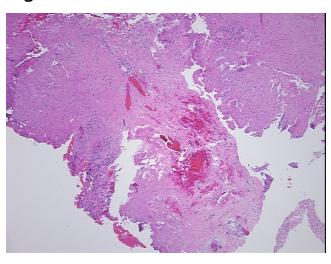

0%

**Tumor Hypercellular** 

Stroma:

0%

0% **Necrosis:** 

**Pathology Verification** notes from H&E review:

**CASE Diagnosis (from** 

medical center path

report):

Malignant melanoma, metastatic

Fibrous tissues with chronic inflammation

32 Age: Gender: Male

**Tumor Grade:** Not Reported



OriGene Technologies, Inc. 9620 Medical Center Drive, Ste 200

CN: techsupport@origene.cn

Rockville, MD 20850, US Phone: +1-888-267-4436 https://www.origene.com techsupport@origene.com EU: info-de@origene.com



Minimum Stage Grouping:

IV

T (Extent of Primary

Tumor):

N (Lymph node

N1

TX

metastasis):

M (Distant metastasis): M1a

**Storage:** Store FFPE tissue sections at +4°C.

**Stability:** All FFPE tissue sections are stable for 1 year from date of purchase.

## **Product images:**



4x Image



20x Image