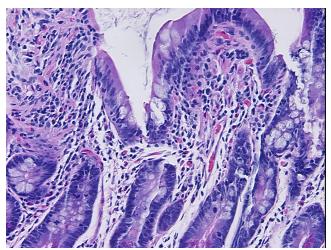

inding: Small intestine

Appearance: R

Sample Diagnosis (from Pathology Verification):

Within normal limits

Normal: 100%

Lesional: 0%

Tumor: 0%

Tumor Hypo/Acellular

Stroma:

0%

Tumor Hypercellular

Stroma:

0%

Necrosis: 0%

Pathology Verification

notes from H&E review:

20% mucosa, 40% submucosa, 40% muscle

CASE Diagnosis (from

medical center path

report):

Crohns disease

**Age:** 48

Gender: Male

Storage: Store FFPE tissue sections at +4°C.



**OriGene Technologies, Inc.** 9620 Medical Center Drive, Ste 200

CN: techsupport@origene.cn

Rockville, MD 20850, US Phone: +1-888-267-4436 https://www.origene.com techsupport@origene.com EU: info-de@origene.com



Stability:

All FFPE tissue sections are stable for 1 year from date of purchase.

## **Product images:**



4x Image



20x Image