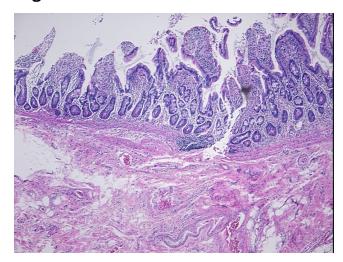

e

Site of Finding: Small intestine

Appearance: R

Sample Diagnosis (from Pathology Verification):

Within normal limits

Normal: 100%

Lesional: 0%

Tumor: 0%

Tumor Hypo/Acellular

Stroma:

0%

Tumor Hypercellular

Stroma:

0%

Necrosis: 0%

Pathology Verification

notes from H&E review:

20% mucosa, 40% submucosa, 40% muscle

CASE Diagnosis (from

medical center path

report):

Crohns disease

**Age:** 48

Gender: Male

Storage: Store FFPE tissue sections at +4°C.



**OriGene Technologies, Inc.** 9620 Medical Center Drive, Ste 200

CN: techsupport@origene.cn

Rockville, MD 20850, US Phone: +1-888-267-4436 https://www.origene.com techsupport@origene.com EU: info-de@origene.com



Stability:

All FFPE tissue sections are stable for 1 year from date of purchase.

## **Product images:**



4x Image



20x Image