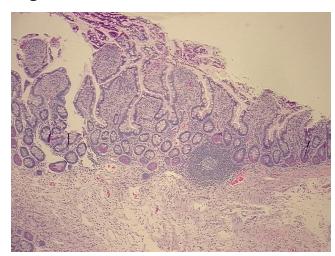

## **Product images:**

4x Image

20x Image

0%

**Tumor Hypercellular** 

Stroma:

0%

**Necrosis:** 0%

**Pathology Verification** 

notes from H&E review:

25% mucosa, 50% submucosa, 25% muscle, Peyer's patch present