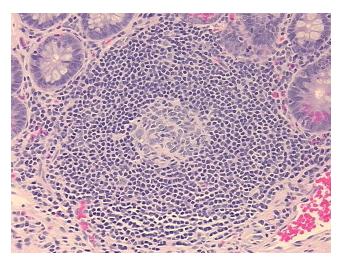

## **Product images:**

4x Image

20x Image

0%

**Tumor Hypercellular** 

Stroma:

0%

**Necrosis:** 0%

**Pathology Verification** 

notes from H&E review:

25% mucosa, 50% submucosa, 25% muscle, Peyer's patch present