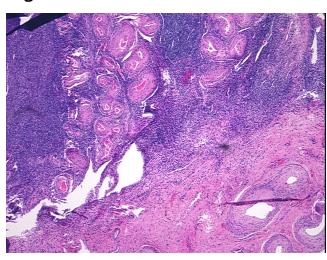

troma:

0%

0%

0% **Necrosis:** 

**Pathology Verification** notes from H&E review:

**CASE Diagnosis (from** medical center path

report):

Leiomyoma of myometrium

70% ovarian stroma, 30% hilar vessels

42 Age:

Gender: Female

**Tumor Grade:** Not Reported OriGene Technologies, Inc.

9620 Medical Center Drive, Ste 200 Rockville, MD 20850, US Phone: +1-888-267-4436 https://www.origene.com techsupport@origene.com EU: info-de@origene.com CN: techsupport@origene.cn





Minimum Stage Grouping:

Not Reported

T (Extent of Primary

Tumor):

Not Reported

N (Lymph node

Not Reported

metastasis):

M (Distant metastasis): Not Reported

**Storage:** Store FFPE tissue sections at +4°C.

**Stability:** All FFPE tissue sections are stable for 1 year from date of purchase.

## **Product images:**



4x Image



20x Image