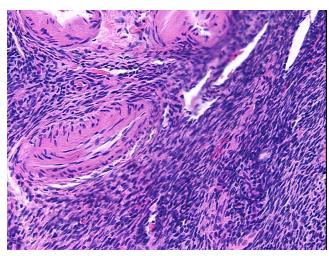

0%

0% **Necrosis:** 

**Pathology Verification** notes from H&E review:

**CASE Diagnosis (from** medical center path

report):

Leiomyoma of myometrium

70% ovarian stroma, 30% hilar vessels

42 Age:

Gender: Female

**Tumor Grade:** Not Reported OriGene Technologies, Inc.

9620 Medical Center Drive, Ste 200 Rockville, MD 20850, US Phone: +1-888-267-4436 https://www.origene.com techsupport@origene.com EU: info-de@origene.com CN: techsupport@origene.cn





Minimum Stage Grouping:

Not Reported

T (Extent of Primary

Tumor):

Not Reported

N (Lymph node

Not Reported

metastasis):

M (Distant metastasis): Not Reported

**Storage:** Store FFPE tissue sections at +4°C.

**Stability:** All FFPE tissue sections are stable for 1 year from date of purchase.

## **Product images:**



4x Image



20x Image