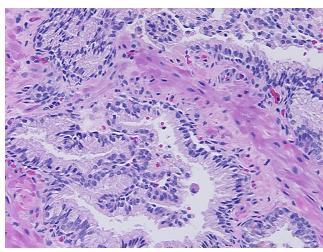

ication 55% epithelium, 45% fibromuscular stroma; focal high grade prostatic intraepithelial

notes from H&E review: neoplasia (5%) present

CASE Diagnosis (from medical center path

report):

Adenocarcinoma of prostate

Age: 56
Gender: Male

**Tumor Grade:** Gleason Score: 3+5=8/10



**OriGene Technologies, Inc.** 9620 Medical Center Drive, Ste 200

CN: techsupport@origene.cn

Rockville, MD 20850, US Phone: +1-888-267-4436 https://www.origene.com techsupport@origene.com EU: info-de@origene.com



Minimum Stage Grouping:

Ш

T3b

T (Extent of Primary

Tumor):

N (Lymph node N0

metastasis):

M (Distant metastasis): MX

**Storage:** Store FFPE tissue sections at +4°C.

**Stability:** All FFPE tissue sections are stable for 1 year from date of purchase.

## **Product images:**



4x Image



20x Image