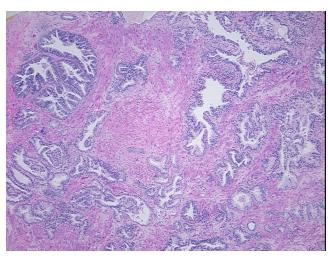

hology Verification 55% epithelium, 45% fibromuscular stroma; focal high grade prostatic intraepithelial

notes from H&E review: neoplasia (5%) present

CASE Diagnosis (from medical center path

report):

Adenocarcinoma of prostate

Age: 56
Gender: Male

**Tumor Grade:** Gleason Score: 3+5=8/10



**OriGene Technologies, Inc.** 9620 Medical Center Drive, Ste 200

CN: techsupport@origene.cn

Rockville, MD 20850, US Phone: +1-888-267-4436 https://www.origene.com techsupport@origene.com EU: info-de@origene.com



Minimum Stage Grouping:

Ш

T3b

T (Extent of Primary

Tumor):

N (Lymph node N0

metastasis):

M (Distant metastasis): MX

**Storage:** Store FFPE tissue sections at +4°C.

**Stability:** All FFPE tissue sections are stable for 1 year from date of purchase.

## **Product images:**



4x Image



20x Image