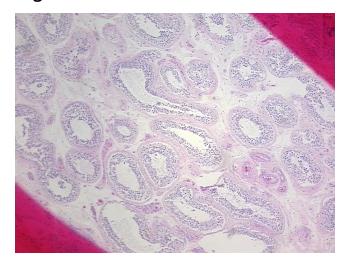

*Site of Finding:** Testis

Appearance:

Sample Diagnosis (from Pathology Verification):

Within normal limits

Normal: 100% Lesional: 0% Tumor: 0%

Tumor Hypo/Acellular

Stroma:

Tumor Hypercellular

Stroma:

Necrosis: 0%

Pathology Verification notes from H&E review:

95% seminiferous tubules, 5% interstitial tissue

CASE Diagnosis (from medical center path

report):

No pathologic disease

Age: 85
Gender: Male

**Storage:** Store FFPE tissue sections at +4°C.

0%

0%

**OriGene Technologies, Inc.** 9620 Medical Center Drive, Ste 200

CN: techsupport@origene.cn

Rockville, MD 20850, US Phone: +1-888-267-4436 https://www.origene.com techsupport@origene.com EU: info-de@origene.com



Stability:

All FFPE tissue sections are stable for 1 year from date of purchase.

## **Product images:**



4x Image



20x Image