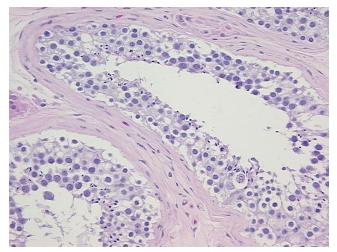

ding:** Testis

Appearance:

Sample Diagnosis (from Pathology Verification):

Within normal limits

Normal: 100% Lesional: 0% Tumor: 0%

Tumor Hypo/Acellular

Stroma:

Tumor Hypercellular

Stroma:

Necrosis: 0%

Pathology Verification notes from H&E review:

95% seminiferous tubules, 5% interstitial tissue

CASE Diagnosis (from medical center path

report):

No pathologic disease

Age: 85
Gender: Male

**Storage:** Store FFPE tissue sections at +4°C.

0%

0%

**OriGene Technologies, Inc.** 9620 Medical Center Drive, Ste 200

CN: techsupport@origene.cn

Rockville, MD 20850, US Phone: +1-888-267-4436 https://www.origene.com techsupport@origene.com EU: info-de@origene.com



Stability:

All FFPE tissue sections are stable for 1 year from date of purchase.

## **Product images:**



4x Image



20x Image