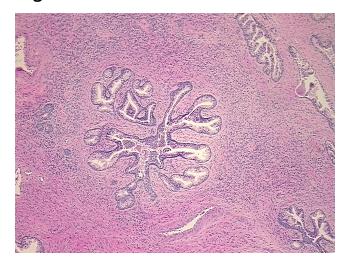

Prostate

Frozen Sample ID: PA0F333B5A Case ID: CU0000005464

Tissue of Origin: Prostate Site of Finding: Prostate

Appearance:

Sample Diagnosis (from Pathology Verification):

Hyperplasia of prostate

0% Normal: Lesional: 100% 0% Tumor:

Tumor Hypo/Acellular

Stroma:

**Tumor Hypercellular** 0%

Stroma:

0% **Necrosis:** 

**CASE Diagnosis (from** 

medical center path

report):

Adenoma of prostate

85 Age: Gender: Male

Store FFPE tissue sections at +4°C. Storage:

0%

Stability: All FFPE tissue sections are stable for 1 year from date of purchase.



OriGene Technologies, Inc. 9620 Medical Center Drive, Ste 200

CN: techsupport@origene.cn

Rockville, MD 20850, US Phone: +1-888-267-4436 https://www.origene.com techsupport@origene.com EU: info-de@origene.com



## **Product images:**



4x Image



20x Image