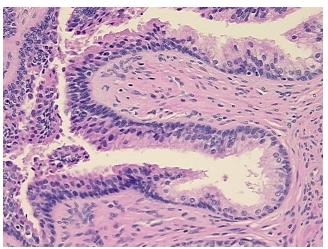

rozen Sample ID: PA0F333B5A Case ID: CU0000005464

Tissue of Origin: Prostate Site of Finding: Prostate

Appearance:

Sample Diagnosis (from Pathology Verification):

Hyperplasia of prostate

0% Normal: Lesional: 100% 0% Tumor:

Tumor Hypo/Acellular

Stroma:

**Tumor Hypercellular** 0%

Stroma:

0% **Necrosis:** 

**CASE Diagnosis (from** 

medical center path

report):

Adenoma of prostate

85 Age: Gender: Male

Store FFPE tissue sections at +4°C. Storage:

0%

Stability: All FFPE tissue sections are stable for 1 year from date of purchase.



OriGene Technologies, Inc. 9620 Medical Center Drive, Ste 200

CN: techsupport@origene.cn

Rockville, MD 20850, US Phone: +1-888-267-4436 https://www.origene.com techsupport@origene.com EU: info-de@origene.com



## **Product images:**



4x Image



20x Image