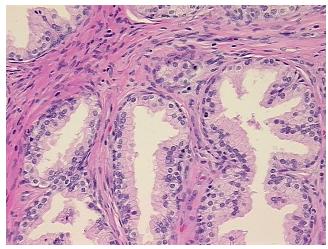

Frozen Sample ID: PA0F333B59

Case ID: CU0000005464

Tissue of Origin: Prostate
Site of Finding: Prostate

Appearance: L

Sample Diagnosis (from

Pathology Verification):

Hyperplasia of prostate

Normal: 0%

Lesional: 100% Tumor: 0%

Tumor Hypo/Acellular

Stroma:

Tumor Hypercellular 0%

Stroma:

Necrosis: 0%

CASE Diagnosis (from

medical center path

report):

Storage:

Adenoma of prostate

**Age:** 85

Gender: Male

**Stability:** All FFPE tissue sections are stable for 1 year from date of purchase.

Store FFPE tissue sections at +4°C.

**OriGene Technologies, Inc.** 9620 Medical Center Drive, Ste 200

CN: techsupport@origene.cn

Rockville, MD 20850, US Phone: +1-888-267-4436 https://www.origene.com techsupport@origene.com EU: info-de@origene.com



## **Product images:**



4x Image



20x Image