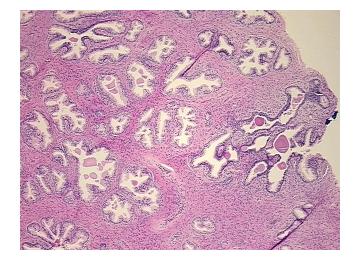

* Prostate

Frozen Sample ID: PA0F333B59

Case ID: CU0000005464

Tissue of Origin: Prostate
Site of Finding: Prostate

Appearance: L

Sample Diagnosis (from

Pathology Verification):

Hyperplasia of prostate

Normal: 0%

Lesional: 100% Tumor: 0%

Tumor Hypo/Acellular

Stroma:

Tumor Hypercellular 0%

Stroma:

Necrosis: 0%

CASE Diagnosis (from

medical center path

report):

Storage:

Adenoma of prostate

**Age:** 85

Gender: Male

**Stability:** All FFPE tissue sections are stable for 1 year from date of purchase.

Store FFPE tissue sections at +4°C.

**OriGene Technologies, Inc.** 9620 Medical Center Drive, Ste 200

CN: techsupport@origene.cn

Rockville, MD 20850, US Phone: +1-888-267-4436 https://www.origene.com techsupport@origene.com EU: info-de@origene.com



## **Product images:**



4x Image



20x Image