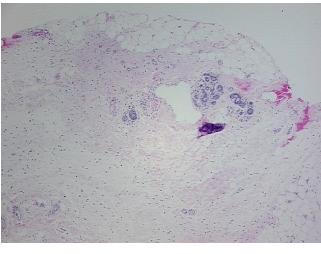

## **Product images:**

4x Image

20x Image

This product is to be used for laboratory only. Not for diagnostic or therapeutic use. ©2022 OriGene Technologies, Inc., 9620 Medical Center Drive, Ste 200, Rockville, MD 20850, US

| Product Type:                                           | FFPE Sections                                         |
|---------------------------------------------------------|-------------------------------------------------------|
| Disease State:                                          | Normal                                                |
| Diagnosis Category:                                     | Normal                                                |
| Tissue:                                                 | Breast                                                |
| Frozen Sample ID:                                       | PA000040FB                                            |
| Case ID:                                                | CU000005461                                           |
| Tissue of Origin:                                       | Breast                                                |
| Site of Finding:                                        | Breast                                                |
| Appearance:                                             | R                                                     |
| Sample Diagnosis (from<br>Pathology Verification):      | Within normal limits                                  |
| Normal:                                                 | 100%                                                  |
| Lesional:                                               | 0%                                                    |
| Tumor:                                                  | 0%                                                    |
| Tumor Hypo/Acellular<br>Stroma:                         | 0%                                                    |
| Tumor Hypercellular<br>Stroma:                          | 0%                                                    |
| Necrosis:                                               | 0%                                                    |
| Pathology Verification<br>notes from H&E review:        | 10% glandular epithelium, 55% fibrous stroma, 35% fat |
| CASE Diagnosis (from<br>medical center path<br>report): | Carcinoma in situ of breast, ductal                   |
| Age:                                                    | 69                                                    |
| Gender:                                                 | Female                                                |
| Tumor Grade:                                            | Not Reported                                          |