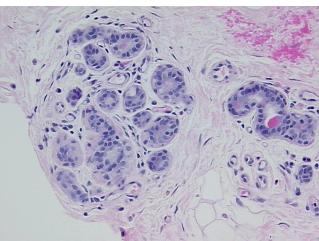

## **Product images:**

4x Image

20x Image

This product is to be used for laboratory only. Not for diagnostic or therapeutic use. ©2022 OriGene Technologies, Inc., 9620 Medical Center Drive, Ste 200, Rockville, MD 20850, US

| Product Type:                                           | FFPE Sections                                         |
|---------------------------------------------------------|-------------------------------------------------------|
| Disease State:                                          | Normal                                                |
| Diagnosis Category:                                     | Normal                                                |
| Tissue:                                                 | Breast                                                |
| Frozen Sample ID:                                       | PA000040FB                                            |
| Case ID:                                                | CU000005461                                           |
| Tissue of Origin:                                       | Breast                                                |
| Site of Finding:                                        | Breast                                                |
| Appearance:                                             | R                                                     |
| Sample Diagnosis (from<br>Pathology Verification):      | Within normal limits                                  |
| Normal:                                                 | 100%                                                  |
| Lesional:                                               | 0%                                                    |
| Tumor:                                                  | 0%                                                    |
| Tumor Hypo/Acellular<br>Stroma:                         | 0%                                                    |
| Tumor Hypercellular<br>Stroma:                          | 0%                                                    |
| Necrosis:                                               | 0%                                                    |
| Pathology Verification<br>notes from H&E review:        | 10% glandular epithelium, 55% fibrous stroma, 35% fat |
| CASE Diagnosis (from<br>medical center path<br>report): | Carcinoma in situ of breast, ductal                   |
| Age:                                                    | 69                                                    |
| Gender:                                                 | Female                                                |
| Tumor Grade:                                            | Not Reported                                          |