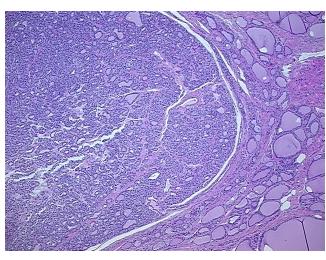

: Thyroiditis, lymphocytic 100%; Non Tumor Structures: 85% Thyroid follicles, 10% **notes from H&E review:** Fibrous stroma, 5% Lymphoid stroma

CASE Diagnosis (from medical center path

report):

Carcinoma of thyroid, papillary, focal

**Age:** 57

**Gender:** Female

Tumor Grade: Not Reported



**OriGene Technologies, Inc.** 9620 Medical Center Drive, Ste 200

CN: techsupport@origene.cn

Rockville, MD 20850, US Phone: +1-888-267-4436 https://www.origene.com techsupport@origene.com EU: info-de@origene.com



Minimum Stage

Grouping:

T (Extent of Primary

Tumor):

N (Lymph node N0

metastasis):

M (Distant metastasis): MX

**Storage:** Store FFPE tissue sections at +4°C.

I

T1

**Stability:** All FFPE tissue sections are stable for 1 year from date of purchase.

## **Product images:**



4x Image



20x Image