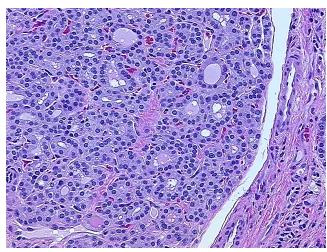

s, lymphocytic 100%; Non Tumor Structures: 85% Thyroid follicles, 10% **notes from H&E review:** Fibrous stroma, 5% Lymphoid stroma

CASE Diagnosis (from medical center path

report):

Carcinoma of thyroid, papillary, focal

**Age:** 57

**Gender:** Female

Tumor Grade: Not Reported



**OriGene Technologies, Inc.** 9620 Medical Center Drive, Ste 200

CN: techsupport@origene.cn

Rockville, MD 20850, US Phone: +1-888-267-4436 https://www.origene.com techsupport@origene.com EU: info-de@origene.com



Minimum Stage

Grouping:

T (Extent of Primary

Tumor):

N (Lymph node N0

metastasis):

M (Distant metastasis): MX

**Storage:** Store FFPE tissue sections at +4°C.

I

T1

**Stability:** All FFPE tissue sections are stable for 1 year from date of purchase.

## **Product images:**



4x Image



20x Image