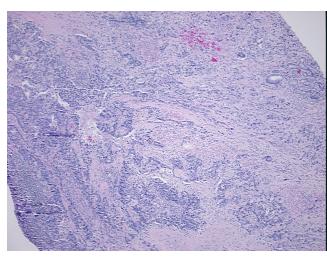

10%

Necrosis: 15%

Pathology Verification

notes from H&E review:

notes from H&E review

CASE Diagnosis (from medical center path

report):

Adenocarcinoma of duodenum

Adenocarcinoma of the duodenum, periampullary

**Age:** 72

**Gender:** Female

**Tumor Grade:** AJCC G3: Poorly differentiated



**OriGene Technologies, Inc.** 9620 Medical Center Drive, Ste 200

CN: techsupport@origene.cn

Rockville, MD 20850, US Phone: +1-888-267-4436 https://www.origene.com techsupport@origene.com EU: info-de@origene.com



Minimum Stage **Grouping:** 

Ш

T3

N1

T (Extent of Primary

Tumor):

N (Lymph node

metastasis):

M (Distant metastasis): MX

Store FFPE tissue sections at +4°C. Storage:

Stability: All FFPE tissue sections are stable for 1 year from date of purchase.

## **Product images:**



4x Image



20x Image