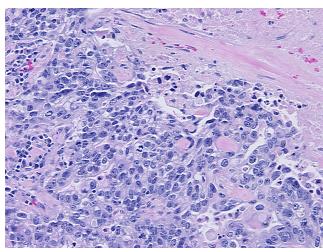

s: 15%

Pathology Verification

notes from H&E review:

notes from H&E review

CASE Diagnosis (from medical center path

report):

Adenocarcinoma of duodenum

Adenocarcinoma of the duodenum, periampullary

**Age:** 72

**Gender:** Female

**Tumor Grade:** AJCC G3: Poorly differentiated



**OriGene Technologies, Inc.** 9620 Medical Center Drive, Ste 200

CN: techsupport@origene.cn

Rockville, MD 20850, US Phone: +1-888-267-4436 https://www.origene.com techsupport@origene.com EU: info-de@origene.com



Minimum Stage **Grouping:** 

Ш

T3

N1

T (Extent of Primary

Tumor):

N (Lymph node

metastasis):

M (Distant metastasis): MX

Store FFPE tissue sections at +4°C. Storage:

Stability: All FFPE tissue sections are stable for 1 year from date of purchase.

## **Product images:**



4x Image



20x Image