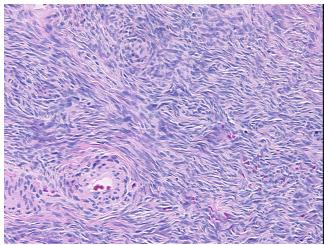

nosis (from

Pathology Verification):

Within normal limits

Normal: 100% Lesional: 0% Tumor: 0%

Tumor Hypo/Acellular

Stroma:

0%

Tumor Hypercellular Stroma:

Sti Oilia.

0%

Necrosis: 0%

Pathology Verification

notes from H&E review:

CASE Diagnosis (from medical center path

report):

Cyst of ovary

**Age:** 41

**Gender:** Female

**Storage:** Store FFPE tissue sections at +4°C.

**OriGene Technologies, Inc.** 9620 Medical Center Drive, Ste 200

9620 Medical Center Drive, Ste 200 Rockville, MD 20850, US Phone: +1-888-267-4436 https://www.origene.com techsupport@origene.com EU: info-de@origene.com CN: techsupport@origene.cn



95% ovarian stroma, 5% hilar vessels



Stability:

All FFPE tissue sections are stable for 1 year from date of purchase.

## **Product images:**



4x Image



20x Image