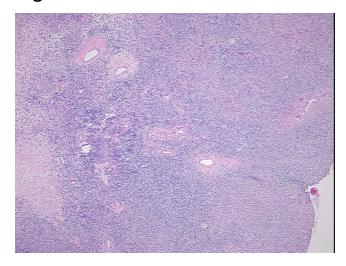

Sample Diagnosis (from

Pathology Verification):

Within normal limits

Normal: 100% Lesional: 0% Tumor: 0%

Tumor Hypo/Acellular

Stroma:

0%

Tumor Hypercellular Stroma:

Sti Oilia.

0%

Necrosis: 0%

Pathology Verification

notes from H&E review:

CASE Diagnosis (from medical center path

report):

Cyst of ovary

**Age:** 41

**Gender:** Female

**Storage:** Store FFPE tissue sections at +4°C.

**OriGene Technologies, Inc.** 9620 Medical Center Drive, Ste 200

9620 Medical Center Drive, Ste 200 Rockville, MD 20850, US Phone: +1-888-267-4436 https://www.origene.com techsupport@origene.com EU: info-de@origene.com CN: techsupport@origene.cn



95% ovarian stroma, 5% hilar vessels



Stability:

All FFPE tissue sections are stable for 1 year from date of purchase.

## **Product images:**



4x Image



20x Image