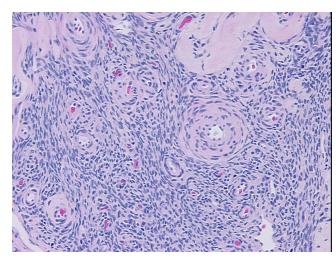

ication

notes from H&E review:

CASE Diagnosis (from medical center path

report):

Leiomyoma of myometrium

60% ovarian stroma, 40% hilar vessels

**Age:** 47

**Gender:** Female

Tumor Grade: Not Reported

OriGene Technologies, Inc.

9620 Medical Center Drive, Ste 200 Rockville, MD 20850, US Phone: +1-888-267-4436 https://www.origene.com techsupport@origene.com EU: info-de@origene.com CN: techsupport@origene.cn



#### **Tissue FFPE Sections, Ovary - CS805316**

Minimum Stage Grouping:

Not Reported

T (Extent of Primary

Tumor):

Not Reported

N (Lymph node

Not Reported

metastasis):

M (Distant metastasis): Not Reported

Storage:

Store FFPE tissue sections at +4°C.

Stability:

All FFPE tissue sections are stable for 1 year from date of purchase.

# **Product images:**



4x Image



20x Image