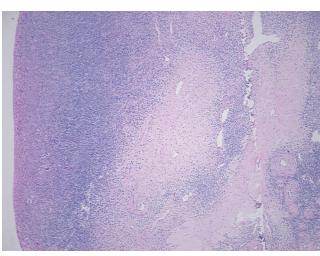

hology Verification

notes from H&E review:

CASE Diagnosis (from medical center path

report):

Leiomyoma of myometrium

60% ovarian stroma, 40% hilar vessels

**Age:** 47

**Gender:** Female

Tumor Grade: Not Reported

OriGene Technologies, Inc.

9620 Medical Center Drive, Ste 200 Rockville, MD 20850, US Phone: +1-888-267-4436 https://www.origene.com techsupport@origene.com EU: info-de@origene.com CN: techsupport@origene.cn



#### **Tissue FFPE Sections, Ovary - CS805316**

Minimum Stage Grouping:

Not Reported

T (Extent of Primary

Tumor):

Not Reported

N (Lymph node

Not Reported

metastasis):

M (Distant metastasis): Not Reported

Storage:

Store FFPE tissue sections at +4°C.

Stability:

All FFPE tissue sections are stable for 1 year from date of purchase.

# **Product images:**



4x Image



20x Image