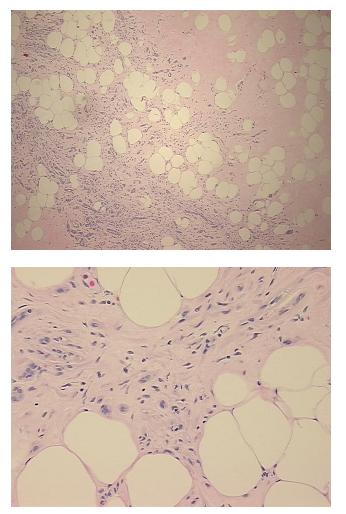

| Product Type:                                           | FFPE Sections                                                                 |
|---------------------------------------------------------|-------------------------------------------------------------------------------|
| Disease State:                                          | Other Disease                                                                 |
| Diagnosis Category:                                     | Adenosis                                                                      |
| Tissue:                                                 | Breast                                                                        |
| Frozen Sample ID:                                       | PA0F333B27                                                                    |
| Case ID:                                                | CU000005426                                                                   |
| Tissue of Origin:                                       | Breast                                                                        |
| Site of Finding:                                        | Breast                                                                        |
| Appearance:                                             | L                                                                             |
| Sample Diagnosis (from<br>Pathology Verification):      | Adenosis of breast, sclerosing                                                |
| Normal:                                                 | 90%                                                                           |
| Lesional:                                               | 10%                                                                           |
| Tumor:                                                  | 0%                                                                            |
| Tumor Hypo/Acellular<br>Stroma:                         | 0%                                                                            |
| Tumor Hypercellular<br>Stroma:                          | 0%                                                                            |
| Necrosis:                                               | 0%                                                                            |
| Pathology Verification<br>notes from H&E review:        | Non Tumor Structures: 5% Glandular epithelium, 50% Stroma, 45% Adipose tissue |
| CASE Diagnosis (from<br>medical center path<br>report): | Ductal hyperplasia of breast                                                  |
| Age:                                                    | 50                                                                            |
| Gender:                                                 | Female                                                                        |
| Storage:                                                | Store FFPE tissue sections at +4°C.                                           |

## Product images:

4x Image

20x Image

This product is to be used for laboratory only. Not for diagnostic or therapeutic use. ©2022 OriGene Technologies, Inc., 9620 Medical Center Drive, Ste 200, Rockville, MD 20850, US