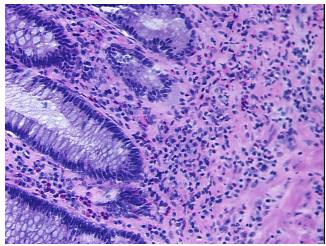

## **Product images:**

4x Image

20x Image

Appearance:

Sample Diagnosis (from Pathology Verification):

Colitis, chronic inactive

0% Normal: Lesional: 100% 0% Tumor: 0%

Tumor Hypo/Acellular Stroma:

0%

**Tumor Hypercellular** Stroma:

**Necrosis:** 

**Pathology Verification** notes from H&E review: Chronic inactive colitis (consistent with Crohn's disease); 30% mucosa, 40% submucosa, 30% muscle

**CASE Diagnosis (from** medical center path

report):

Crohns disease