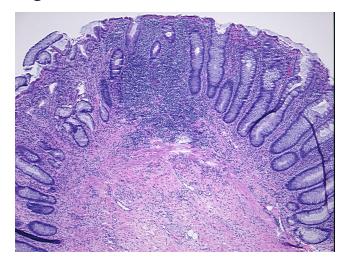

## **Product images:**

4x Image

20x Image

Appearance:

Sample Diagnosis (from Pathology Verification):

Colitis, chronic inactive

0% Normal: Lesional: 100% 0% Tumor: 0%

Tumor Hypo/Acellular Stroma:

0%

**Tumor Hypercellular** Stroma:

**Necrosis:** 

**Pathology Verification** notes from H&E review: Chronic inactive colitis (consistent with Crohn's disease); 30% mucosa, 40% submucosa, 30% muscle

**CASE Diagnosis (from** medical center path

report):

Crohns disease