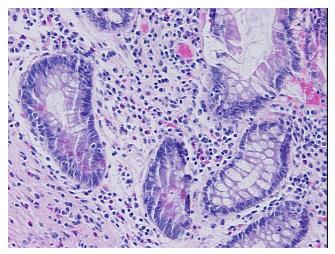

## **Product images:**

4x Image

20x Image

Stroma:

0%

**Tumor Hypercellular** 

Stroma:

0%

Necrosis: 0%

Pathology Verification notes from H&E review:

10% mucosa, 55% submucosa, 35% muscle; large reactive lymphoid follicles in submucosa