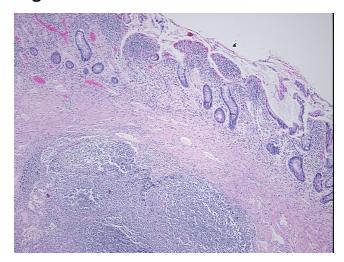

## **Product images:**

4x Image

20x Image

Stroma:

0%

**Tumor Hypercellular** 

Stroma:

0%

Necrosis: 0%

Pathology Verification notes from H&E review:

10% mucosa, 55% submucosa, 35% muscle; large reactive lymphoid follicles in submucosa