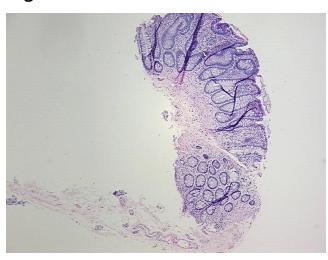

## **Product images:**

4x Image

20x Image

Т Appearance:

Sample Diagnosis (from Pathology Verification):

Polyposis of colon, adenomatous

90% Normal: Lesional: 0% 10% Tumor: 0%

Tumor Hypo/Acellular

Stroma:

**Tumor Hypercellular** 

Stroma:

0%

**Necrosis:** 

**Pathology Verification** notes from H&E review: Non Tumor Structures: 10% Mucosa, 20% Submucosa, 70% Muscle

**CASE Diagnosis (from** medical center path

report):

Polyposis of colon, adenomatous