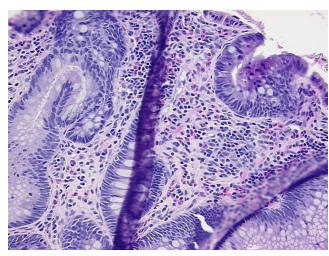

## **Product images:**

4x Image

20x Image

Т Appearance:

Sample Diagnosis (from Pathology Verification):

Polyposis of colon, adenomatous

90% Normal: Lesional: 0% 10% Tumor: 0%

Tumor Hypo/Acellular

Stroma:

**Tumor Hypercellular** 

Stroma:

0%

**Necrosis:** 

**Pathology Verification** notes from H&E review: Non Tumor Structures: 10% Mucosa, 20% Submucosa, 70% Muscle

**CASE Diagnosis (from** medical center path

report):

Polyposis of colon, adenomatous