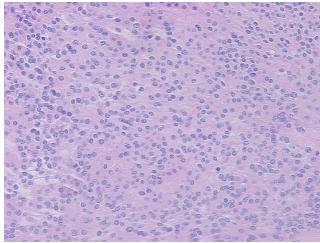

Hypo/Acellular

Stroma:

**Tumor Hypercellular** 

Stroma:

0% **Necrosis:** 

**CASE Diagnosis (from** medical center path

report):

48 Age:

**Female** Gender:

**Tumor Grade:** WHO Grade II Minimum Stage Not Reported

Grouping:

OriGene Technologies, Inc.

9620 Medical Center Drive, Ste 200 Rockville, MD 20850, US Phone: +1-888-267-4436 https://www.origene.com techsupport@origene.com EU: info-de@origene.com CN: techsupport@origene.cn





T (Extent of Primary

Tumor):

Not Reported

N (Lymph node

metastasis):

Not Reported

M (Distant metastasis): Not Reported

**Diagnostic Test Results:** Ki67 ~ MIB1! by IHC,High

**Storage:** Store FFPE tissue sections at +4°C.

**Stability:** All FFPE tissue sections are stable for 1 year from date of purchase.

## **Product images:**



4x Image



20x Image