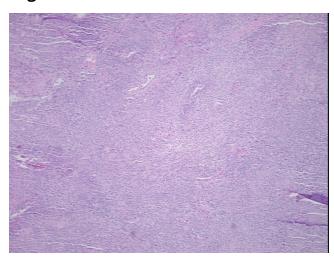

: 5%

Tumor Hypo/Acellular

Stroma:

**Tumor Hypercellular** 

Stroma:

0% **Necrosis:** 

**CASE Diagnosis (from** medical center path

report):

48 Age:

**Female** Gender:

**Tumor Grade:** WHO Grade II Minimum Stage Not Reported

Grouping:

OriGene Technologies, Inc.

9620 Medical Center Drive, Ste 200 Rockville, MD 20850, US Phone: +1-888-267-4436 https://www.origene.com techsupport@origene.com EU: info-de@origene.com CN: techsupport@origene.cn





T (Extent of Primary

Tumor):

Not Reported

N (Lymph node

metastasis):

Not Reported

M (Distant metastasis): Not Reported

**Diagnostic Test Results:** Ki67 ~ MIB1! by IHC,High

**Storage:** Store FFPE tissue sections at +4°C.

**Stability:** All FFPE tissue sections are stable for 1 year from date of purchase.

## **Product images:**



4x Image



20x Image