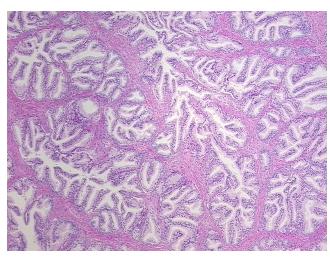

roma:

Tumor Hypercellular

Stroma:

0%

Necrosis: 09

Pathology Verification notes from H&E review:

normal:40% epithelium, 60% fibromuscular stroma

CASE Diagnosis (from medical center path

report):

Adenocarcinoma of prostate

Age: 57
Gender: Male

**Tumor Grade:** Gleason Score: 3+3=6/10



**OriGene Technologies, Inc.** 9620 Medical Center Drive, Ste 200

CN: techsupport@origene.cn

Rockville, MD 20850, US Phone: +1-888-267-4436 https://www.origene.com techsupport@origene.com EU: info-de@origene.com



Minimum Stage

Grouping:

T (Extent of Primary

T2c

Ш

Tumor):

N (Lymph node

NX

metastasis):

M (Distant metastasis): MX

**Storage:** Store FFPE tissue sections at +4°C.

**Stability:** All FFPE tissue sections are stable for 1 year from date of purchase.

## **Product images:**



4x Image



20x Image