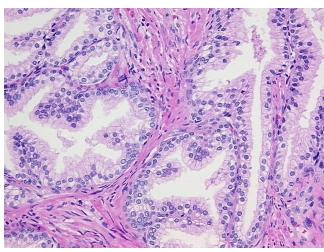

Hypercellular

Stroma:

0%

Necrosis: 09

Pathology Verification notes from H&E review:

normal:40% epithelium, 60% fibromuscular stroma

CASE Diagnosis (from medical center path

report):

Adenocarcinoma of prostate

Age: 57
Gender: Male

**Tumor Grade:** Gleason Score: 3+3=6/10



**OriGene Technologies, Inc.** 9620 Medical Center Drive, Ste 200

CN: techsupport@origene.cn

Rockville, MD 20850, US Phone: +1-888-267-4436 https://www.origene.com techsupport@origene.com EU: info-de@origene.com



Minimum Stage

Grouping:

T (Extent of Primary

T2c

Ш

Tumor):

N (Lymph node

NX

metastasis):

M (Distant metastasis): MX

**Storage:** Store FFPE tissue sections at +4°C.

**Stability:** All FFPE tissue sections are stable for 1 year from date of purchase.

## **Product images:**



4x Image



20x Image