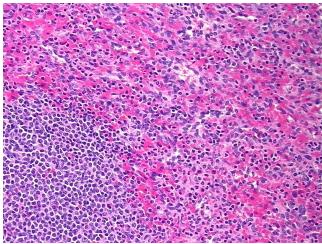

Appearance:

Sample Diagnosis (from Pathology Verification):

Within normal limits

Normal: 100% Lesional: 0% 0% Tumor:

Tumor Hypo/Acellular

Stroma:

**Tumor Hypercellular** 0%

Stroma:

**Necrosis:** 

**Pathology Verification** 

notes from H&E review:

**CASE Diagnosis (from** medical center path

report):

Polycystic kidney disease

0%

58 Age: Gender: Male

Store FFPE tissue sections at +4°C. Storage:

OriGene Technologies, Inc.

9620 Medical Center Drive, Ste 200 Rockville, MD 20850, US Phone: +1-888-267-4436 https://www.origene.com techsupport@origene.com EU: info-de@origene.com CN: techsupport@origene.cn



Non Tumor Structures: 90% Red pulp, 10% White pulp



Stability:

All FFPE tissue sections are stable for 1 year from date of purchase.

## **Product images:**



4x Image



20x Image