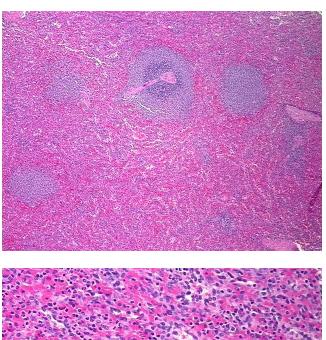

ding: Spleen

Appearance:

Sample Diagnosis (from Pathology Verification):

Within normal limits

Normal: 100% Lesional: 0% 0% Tumor:

Tumor Hypo/Acellular

Stroma:

**Tumor Hypercellular** 0%

Stroma:

**Necrosis:** 

**Pathology Verification** 

notes from H&E review:

**CASE Diagnosis (from** medical center path

report):

Polycystic kidney disease

0%

58 Age: Gender: Male

Store FFPE tissue sections at +4°C. Storage:

OriGene Technologies, Inc.

9620 Medical Center Drive, Ste 200 Rockville, MD 20850, US Phone: +1-888-267-4436 https://www.origene.com techsupport@origene.com EU: info-de@origene.com CN: techsupport@origene.cn



Non Tumor Structures: 90% Red pulp, 10% White pulp



Stability:

All FFPE tissue sections are stable for 1 year from date of purchase.

## **Product images:**



4x Image



20x Image