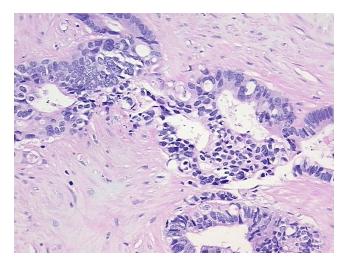

static

Normal: 0%

Lesional: 0%

5% Tumor:

Tumor Hypo/Acellular

Stroma:

5%

**Tumor Hypercellular** 

Stroma:

0%

**Necrosis:** 

90%

**CASE Diagnosis (from** 

medical center path

report):

Adenocarcinoma of colon, metastatic

61 Age:

Gender: Male

**Tumor Grade:** Not Reported

Minimum Stage IV

Grouping:



OriGene Technologies, Inc. 9620 Medical Center Drive, Ste 200

CN: techsupport@origene.cn

Rockville, MD 20850, US Phone: +1-888-267-4436 https://www.origene.com techsupport@origene.com EU: info-de@origene.com



T (Extent of Primary

Tumor):

N0

TX

N (Lymph node metastasis):

M (Distant metastasis): M1

**Storage:** Store FFPE tissue sections at +4°C.

**Stability:** All FFPE tissue sections are stable for 1 year from date of purchase.

## **Product images:**



4x Image



20x Image