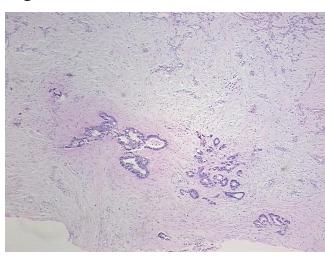

colon, metastatic

Normal: 0%

Lesional: 0%

5% Tumor:

Tumor Hypo/Acellular

Stroma:

5%

**Tumor Hypercellular** 

Stroma:

0%

**Necrosis:** 

90%

**CASE Diagnosis (from** 

medical center path

report):

Adenocarcinoma of colon, metastatic

61 Age:

Gender: Male

**Tumor Grade:** Not Reported

Minimum Stage IV

Grouping:



OriGene Technologies, Inc. 9620 Medical Center Drive, Ste 200

CN: techsupport@origene.cn

Rockville, MD 20850, US Phone: +1-888-267-4436 https://www.origene.com techsupport@origene.com EU: info-de@origene.com



T (Extent of Primary

Tumor):

N0

TX

N (Lymph node metastasis):

M (Distant metastasis): M1

**Storage:** Store FFPE tissue sections at +4°C.

**Stability:** All FFPE tissue sections are stable for 1 year from date of purchase.

## **Product images:**



4x Image



20x Image