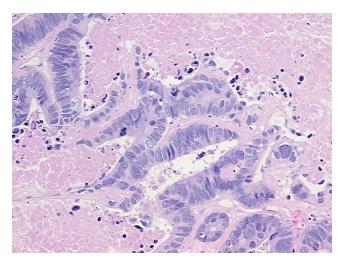

olon, metastatic

Normal: 0%

Lesional: 0%

Tumor: 10%

Tumor Hypo/Acellular

Stroma:

0%

Tumor Hypercellular

Stroma:

5%

Necrosis: 85%

CASE Diagnosis (from

medical center path

report):

Adenocarcinoma of colon, metastatic

**Age:** 61

Gender: Male

Tumor Grade: Not Reported

Minimum Stage IV

Grouping:



**OriGene Technologies, Inc.** 9620 Medical Center Drive, Ste 200

CN: techsupport@origene.cn

Rockville, MD 20850, US Phone: +1-888-267-4436 https://www.origene.com techsupport@origene.com EU: info-de@origene.com



T (Extent of Primary

Tumor):

TX

N (Lymph node

N0

metastasis):

M (Distant metastasis): M1

**Storage:** Store FFPE tissue sections at +4°C.

**Stability:** All FFPE tissue sections are stable for 1 year from date of purchase.

## **Product images:**



4x Image



20x Image