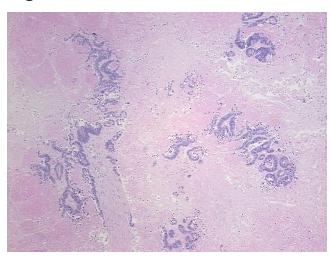

rcinoma of colon, metastatic

Normal: 0%

Lesional: 0%

Tumor: 10%

Tumor Hypo/Acellular

Stroma:

0%

Tumor Hypercellular

Stroma:

5%

Necrosis: 85%

CASE Diagnosis (from

medical center path

report):

Adenocarcinoma of colon, metastatic

**Age:** 61

Gender: Male

Tumor Grade: Not Reported

Minimum Stage IV

Grouping:



**OriGene Technologies, Inc.** 9620 Medical Center Drive, Ste 200

CN: techsupport@origene.cn

Rockville, MD 20850, US Phone: +1-888-267-4436 https://www.origene.com techsupport@origene.com EU: info-de@origene.com



T (Extent of Primary

Tumor):

TX

N (Lymph node

N0

metastasis):

M (Distant metastasis): M1

**Storage:** Store FFPE tissue sections at +4°C.

**Stability:** All FFPE tissue sections are stable for 1 year from date of purchase.

## **Product images:**



4x Image



20x Image