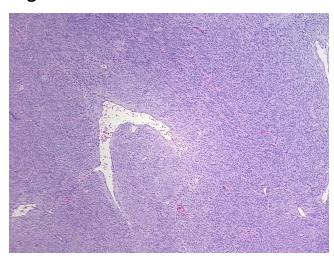

dical center path

report):

Gastrointestinal stromal tumor of small intestine

**Age:** 38

Gender: Male

Tumor Grade: Not Reported

Minimum Stage

Not Reported

Grouping:



**OriGene Technologies, Inc.** 9620 Medical Center Drive, Ste 200

CN: techsupport@origene.cn

Rockville, MD 20850, US Phone: +1-888-267-4436 https://www.origene.com techsupport@origene.com EU: info-de@origene.com



T (Extent of Primary

Tumor):

See Other Pathology Notes

N (Lymph node

metastasis):

Not Reported

M (Distant metastasis): Not Reported

**Diagnostic Test Results:** MSA ~ Muscle Specific Actin,Positive, weak; CD117 ~ C-kit ~ SCFR! by IHC,Positive

Storage: Store FFPE tissue sections at +4°C.

**Stability:** All FFPE tissue sections are stable for 1 year from date of purchase.

## **Product images:**



4x Image



20x Image