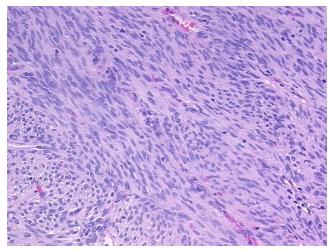

path

report):

Gastrointestinal stromal tumor of small intestine

**Age:** 38

Gender: Male

Tumor Grade: Not Reported

Minimum Stage

Not Reported

Grouping:



**OriGene Technologies, Inc.** 9620 Medical Center Drive, Ste 200

CN: techsupport@origene.cn

Rockville, MD 20850, US Phone: +1-888-267-4436 https://www.origene.com techsupport@origene.com EU: info-de@origene.com



T (Extent of Primary

Tumor):

See Other Pathology Notes

N (Lymph node

metastasis):

Not Reported

M (Distant metastasis): Not Reported

**Diagnostic Test Results:** MSA ~ Muscle Specific Actin,Positive, weak; CD117 ~ C-kit ~ SCFR! by IHC,Positive

Storage: Store FFPE tissue sections at +4°C.

**Stability:** All FFPE tissue sections are stable for 1 year from date of purchase.

## **Product images:**



4x Image



20x Image