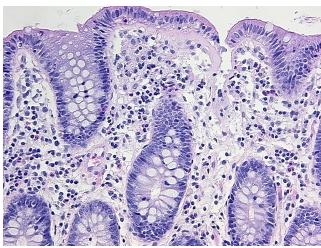

ular** 

Stroma:

0%

**Necrosis:** 

**Pathology Verification** notes from H&E review:

**CASE Diagnosis (from** medical center path

report):

Adenocarcinoma of colon

5% mucosa, 50% submucosa, 45% muscle

85 Age: Gender: Male

**Tumor Grade:** AJCC G2: Moderately differentiated



OriGene Technologies, Inc. 9620 Medical Center Drive, Ste 200

CN: techsupport@origene.cn

Rockville, MD 20850, US Phone: +1-888-267-4436 https://www.origene.com techsupport@origene.com EU: info-de@origene.com



Minimum Stage

**Grouping:** 

T (Extent of Primary

Tumor):

N (Lymph node

metastasis):

M (Distant metastasis): MX

**Storage:** Store FFPE tissue sections at +4°C.

ı

T2

N0

**Stability:** All FFPE tissue sections are stable for 1 year from date of purchase.

## **Product images:**



4x Image



20x Image