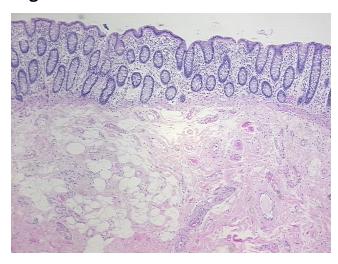

or Hypercellular** 

Stroma:

0%

**Necrosis:** 

**Pathology Verification** notes from H&E review:

**CASE Diagnosis (from** medical center path

report):

Adenocarcinoma of colon

5% mucosa, 50% submucosa, 45% muscle

85 Age: Gender: Male

**Tumor Grade:** AJCC G2: Moderately differentiated



OriGene Technologies, Inc. 9620 Medical Center Drive, Ste 200

CN: techsupport@origene.cn

Rockville, MD 20850, US Phone: +1-888-267-4436 https://www.origene.com techsupport@origene.com EU: info-de@origene.com



Minimum Stage

**Grouping:** 

T (Extent of Primary

Tumor):

N (Lymph node

metastasis):

M (Distant metastasis): MX

**Storage:** Store FFPE tissue sections at +4°C.

ı

T2

N0

**Stability:** All FFPE tissue sections are stable for 1 year from date of purchase.

## **Product images:**



4x Image



20x Image