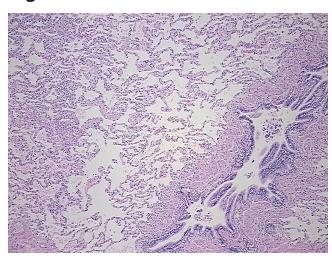

ender:** Female

**Tumor Grade:** AJCC G2: Moderately differentiated

0%



**OriGene Technologies, Inc.** 9620 Medical Center Drive, Ste 200

CN: techsupport@origene.cn

Rockville, MD 20850, US Phone: +1-888-267-4436 https://www.origene.com techsupport@origene.com EU: info-de@origene.com



Minimum Stage Grouping:

IIB

T (Extent of Primary

Tumor):

T2

N (Lymph node

N1

metastasis):

M (Distant metastasis): MX

Diagnostic Test Results: Cytokeratin 7 ~ CK7! by IHC, Positive; Cytokeratin 20 ~ CK20! by IHC, Negative; Prolactin-

induced protein ~ PIP ~ GCDFP15! by IHC, Negative; Thyroid transcription factor 1 ~ TTF1! by

IHC,Positive

Storage: Store FFPE tissue sections at +4°C.

**Stability:** All FFPE tissue sections are stable for 1 year from date of purchase.

## **Product images:**



4x Image





20x Image