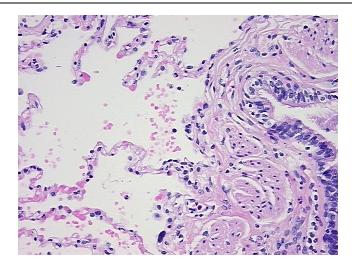

e

**Tumor Grade:** AJCC G2: Moderately differentiated

0%



**OriGene Technologies, Inc.** 9620 Medical Center Drive, Ste 200

CN: techsupport@origene.cn

Rockville, MD 20850, US Phone: +1-888-267-4436 https://www.origene.com techsupport@origene.com EU: info-de@origene.com



Minimum Stage Grouping:

IIB

T (Extent of Primary

Tumor):

T2

N (Lymph node

N1

metastasis):

M (Distant metastasis): MX

Diagnostic Test Results: Cytokeratin 7 ~ CK7! by IHC, Positive; Cytokeratin 20 ~ CK20! by IHC, Negative; Prolactin-

induced protein ~ PIP ~ GCDFP15! by IHC, Negative; Thyroid transcription factor 1 ~ TTF1! by

IHC,Positive

Storage: Store FFPE tissue sections at +4°C.

**Stability:** All FFPE tissue sections are stable for 1 year from date of purchase.

## **Product images:**



4x Image





20x Image