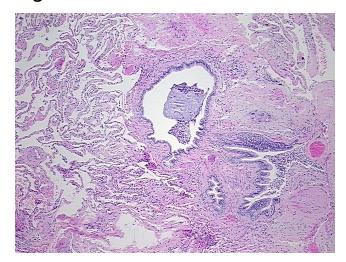

:

Sample Diagnosis (from Pathology Verification):

Hypertension

0% Normal: Lesional: 100% 0% Tumor: 0%

Tumor Hypo/Acellular

Stroma:

**Tumor Hypercellular** 

Stroma: **Necrosis:** 

**Pathology Verification** 

notes from H&E review:

**CASE Diagnosis (from** medical center path

report):

Emphysema, centrilobular

50% alveoli, 10% bronchioles, 40% fibrovascular septa with markly thickened vessels

67 Age: Gender: Male

Store FFPE tissue sections at +4°C. Storage:

0%

OriGene Technologies, Inc.

9620 Medical Center Drive, Ste 200 Rockville, MD 20850, US Phone: +1-888-267-4436 https://www.origene.com techsupport@origene.com EU: info-de@origene.com CN: techsupport@origene.cn





Stability:

All FFPE tissue sections are stable for 1 year from date of purchase.

## **Product images:**



4x Image



20x Image