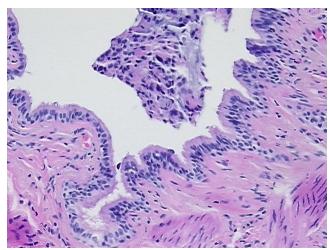

agnosis (from Pathology Verification):

Hypertension

0% Normal: Lesional: 100% 0% Tumor: 0%

Tumor Hypo/Acellular

Stroma:

**Tumor Hypercellular** 

Stroma: **Necrosis:** 

**Pathology Verification** 

notes from H&E review:

**CASE Diagnosis (from** medical center path

report):

Emphysema, centrilobular

50% alveoli, 10% bronchioles, 40% fibrovascular septa with markly thickened vessels

67 Age: Gender: Male

Store FFPE tissue sections at +4°C. Storage:

0%

OriGene Technologies, Inc.

9620 Medical Center Drive, Ste 200 Rockville, MD 20850, US Phone: +1-888-267-4436 https://www.origene.com techsupport@origene.com EU: info-de@origene.com CN: techsupport@origene.cn





Stability:

All FFPE tissue sections are stable for 1 year from date of purchase.

## **Product images:**



4x Image



20x Image