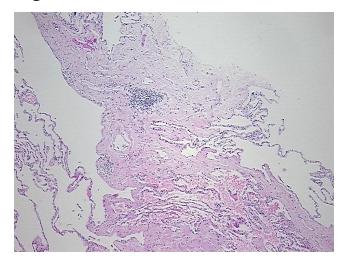

## **Product images:**

4x Image

20x Image

Sample Diagnosis (from Pathology Verification):

Hypertension

0% Normal: Lesional: 100% 0% Tumor: 0%

Tumor Hypo/Acellular

Stroma:

**Tumor Hypercellular** 

Stroma:

0%

**Necrosis:** 

**Pathology Verification** notes from H&E review:

80% alveoli, 5% bronchioles, 15% fibrovascular septa with thickened vessel

**CASE Diagnosis (from** medical center path

report):

Emphysema, centrilobular