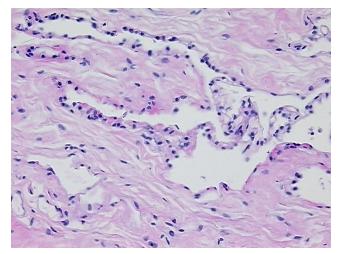

## **Product images:**

4x Image

20x Image

Sample Diagnosis (from Pathology Verification):

Hypertension

0% Normal: Lesional: 100% 0% Tumor: 0%

Tumor Hypo/Acellular

Stroma:

**Tumor Hypercellular** 

Stroma:

0%

**Necrosis:** 

**Pathology Verification** notes from H&E review:

80% alveoli, 5% bronchioles, 15% fibrovascular septa with thickened vessel

**CASE Diagnosis (from** medical center path

report):

Emphysema, centrilobular