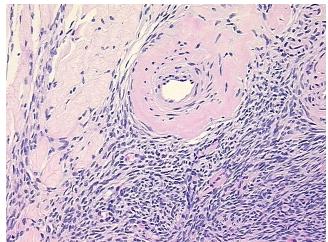

## **Product images:**

4x Image

20x Image

Appearance:

Sample Diagnosis (from Pathology Verification):

Within normal limits

100% Normal: Lesional: 0% 0% Tumor:

Tumor Hypo/Acellular

Stroma:

0%

**Tumor Hypercellular** 

Stroma:

0%

**Necrosis:** 0%

**Pathology Verification** 

notes from H&E review:

80% ovarian stroma, 10% hilar vessel, 10% corpus albicans

**CASE Diagnosis (from** medical center path

report):