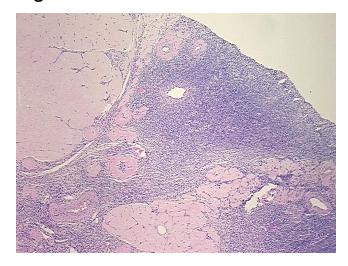

## **Product images:**

4x Image

20x Image

Appearance:

Sample Diagnosis (from Pathology Verification):

Within normal limits

100% Normal: Lesional: 0% 0% Tumor:

Tumor Hypo/Acellular

Stroma:

0%

**Tumor Hypercellular** 

Stroma:

0%

**Necrosis:** 0%

**Pathology Verification** 

notes from H&E review:

80% ovarian stroma, 10% hilar vessel, 10% corpus albicans

**CASE Diagnosis (from** medical center path

report):