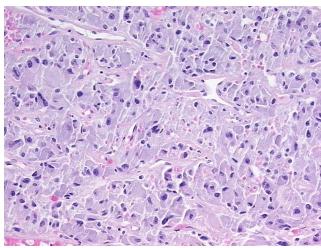

## **Product images:**

4x Image

20x Image

Т Appearance:

Sample Diagnosis (from Pathology Verification):

Pheochromocytoma

Normal: 40% Lesional: 0% 55% Tumor: Tumor Hypo/Acellular 0%

Stroma:

**Tumor Hypercellular** 

Stroma:

0% **Necrosis:** 

**CASE Diagnosis (from** medical center path

report):

Pheochromocytoma

5%

47 Age:

Gender: **Female** 

**Tumor Grade:** Not Reported Minimum Stage Not Reported

Grouping: