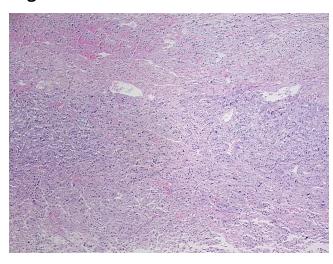

## **Product images:**

4x Image

20x Image

Т Appearance:

Sample Diagnosis (from Pathology Verification):

Pheochromocytoma

Normal: 40% Lesional: 0% 55% Tumor: Tumor Hypo/Acellular 0%

Stroma:

**Tumor Hypercellular** 

Stroma:

0% **Necrosis:** 

**CASE Diagnosis (from** medical center path

report):

Pheochromocytoma

5%

47 Age:

Gender: **Female** 

**Tumor Grade:** Not Reported Minimum Stage Not Reported

Grouping: