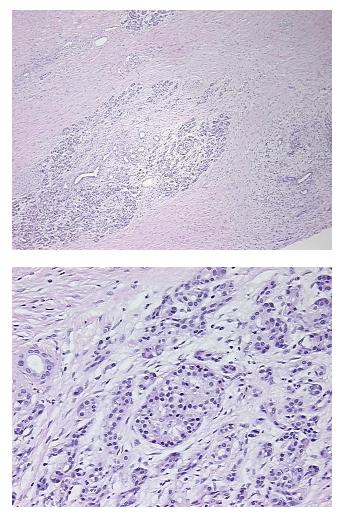

| Product Type:                                           | FFPE Sections                                |
|---------------------------------------------------------|----------------------------------------------|
| Disease State:                                          | Other Disease                                |
| Diagnosis Category:                                     | Pancreatitis                                 |
| Tissue:                                                 | Pancreas                                     |
| Frozen Sample ID:                                       | PA15478ADD                                   |
| Case ID:                                                | CU000005380                                  |
| Tissue of Origin:                                       | Pancreas                                     |
| Site of Finding:                                        | Pancreas                                     |
| Appearance:                                             | L                                            |
| Sample Diagnosis (from<br>Pathology Verification):      | Pancreatitis, chronic                        |
| Normal:                                                 | 0%                                           |
| Lesional:                                               | 100%                                         |
| Tumor:                                                  | 0%                                           |
| Tumor Hypo/Acellular<br>Stroma:                         | 0%                                           |
| Tumor Hypercellular<br>Stroma:                          | 0%                                           |
| Necrosis:                                               | 0%                                           |
| Pathology Verification<br>notes from H&E review:        | No normal architecture in lesional component |
| CASE Diagnosis (from<br>medical center path<br>report): | Pancreatitis                                 |
| Age:                                                    | 43                                           |
| Gender:                                                 | Male                                         |
| Storage:                                                | Store FFPE tissue sections at +4°C.          |

## **Product images:**

4x Image

20x Image

This product is to be used for laboratory only. Not for diagnostic or therapeutic use. ©2022 OriGene Technologies, Inc., 9620 Medical Center Drive, Ste 200, Rockville, MD 20850, US