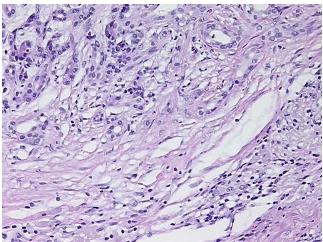

**Pancreas** 

Appearance:

Sample Diagnosis (from Pathology Verification):

Pancreatitis, chronic

Normal: 0% Lesional: 100% 0% Tumor: 0%

Tumor Hypo/Acellular

Stroma:

**Tumor Hypercellular** 0%

Stroma:

**Necrosis:** 

**Pathology Verification** 

notes from H&E review:

**CASE Diagnosis (from** medical center path

report):

**Pancreatitis** 

43 Age: Gender: Male

Store FFPE tissue sections at +4°C. Storage:

OriGene Technologies, Inc.

9620 Medical Center Drive, Ste 200 Rockville, MD 20850, US Phone: +1-888-267-4436 https://www.origene.com techsupport@origene.com EU: info-de@origene.com CN: techsupport@origene.cn



No normal architecture in lesional component



Stability:

All FFPE tissue sections are stable for 1 year from date of purchase.

## **Product images:**



4x Image



20x Image