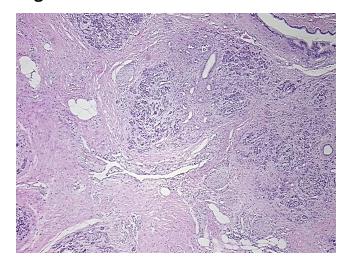

of Finding: **Pancreas** 

Appearance:

Sample Diagnosis (from Pathology Verification):

Pancreatitis, chronic

Normal: 0% Lesional: 100% 0% Tumor: 0%

Tumor Hypo/Acellular

Stroma:

**Tumor Hypercellular** 0%

Stroma:

**Necrosis:** 

**Pathology Verification** 

notes from H&E review:

**CASE Diagnosis (from** medical center path

report):

**Pancreatitis** 

43 Age: Gender: Male

Store FFPE tissue sections at +4°C. Storage:

OriGene Technologies, Inc.

9620 Medical Center Drive, Ste 200 Rockville, MD 20850, US Phone: +1-888-267-4436 https://www.origene.com techsupport@origene.com EU: info-de@origene.com CN: techsupport@origene.cn



No normal architecture in lesional component



Stability:

All FFPE tissue sections are stable for 1 year from date of purchase.

## **Product images:**



4x Image



20x Image