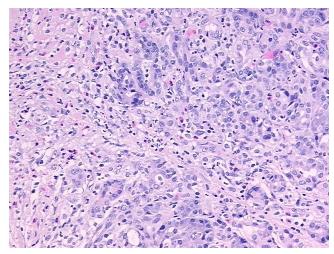

Verification):

**Pancreatitis** 

Normal: 70%
Lesional: 30%
Tumor: 0%
Tumor Hypo/Acellular 0%

Stroma:

Tumor Hypercellular

Stroma:

0%

Necrosis: 0%

**Pathology Verification** lesion: acute and chronic pancreatitis; normal: 93% exocrine epithelium, 5% endocrine notes from H&E review: epithelium, 2% ducts

CASE Diagnosis (from medical center path

report):

**Pancreatitis** 

**Age:** 27

**Gender:** Female

Storage: Store FFPE tissue sections at +4°C.



**OriGene Technologies, Inc.** 9620 Medical Center Drive, Ste 200

CN: techsupport@origene.cn

Rockville, MD 20850, US Phone: +1-888-267-4436 https://www.origene.com techsupport@origene.com EU: info-de@origene.com



Stability:

All FFPE tissue sections are stable for 1 year from date of purchase.

## **Product images:**



4x Image



20x Image