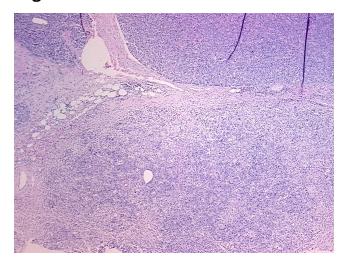

om Pathology Verification):

**Pancreatitis** 

Normal: 70%
Lesional: 30%
Tumor: 0%
Tumor Hypo/Acellular 0%

Stroma:

Tumor Hypercellular

Stroma:

0%

Necrosis: 0%

**Pathology Verification** lesion: acute and chronic pancreatitis; normal: 93% exocrine epithelium, 5% endocrine notes from H&E review: epithelium, 2% ducts

CASE Diagnosis (from medical center path

report):

**Pancreatitis** 

**Age:** 27

**Gender:** Female

Storage: Store FFPE tissue sections at +4°C.



**OriGene Technologies, Inc.** 9620 Medical Center Drive, Ste 200

CN: techsupport@origene.cn

Rockville, MD 20850, US Phone: +1-888-267-4436 https://www.origene.com techsupport@origene.com EU: info-de@origene.com



Stability:

All FFPE tissue sections are stable for 1 year from date of purchase.

## **Product images:**



4x Image



20x Image