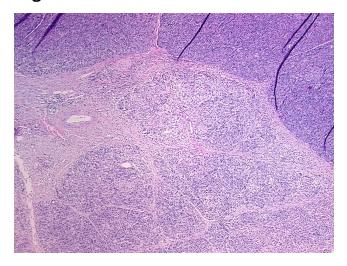

## **Product images:**

4x Image

20x Image

Appearance:

Sample Diagnosis (from Pathology Verification):

**Pancreatitis** 

70% Normal: Lesional: 30% 0% Tumor: Tumor Hypo/Acellular 0%

Stroma:

**Tumor Hypercellular** 

Stroma:

**Necrosis:** 

**Pathology Verification** notes from H&E review: lesion: acute and chronic pancreatitis; normal: 95% exocrine epithelium, 3% endocrine

epithelium, 2% ducts

**CASE Diagnosis (from** medical center path

report):