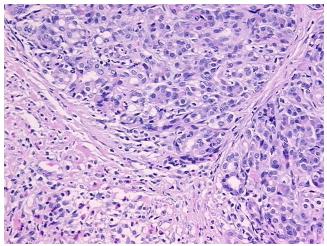

## **Product images:**

4x Image

20x Image

Appearance:

Sample Diagnosis (from Pathology Verification):

**Pancreatitis** 

70% Normal: Lesional: 30% 0% Tumor: Tumor Hypo/Acellular 0%

Stroma:

**Tumor Hypercellular** 

Stroma:

**Necrosis:** 

**Pathology Verification** notes from H&E review: lesion: acute and chronic pancreatitis; normal: 95% exocrine epithelium, 3% endocrine

epithelium, 2% ducts

**CASE Diagnosis (from** medical center path

report):