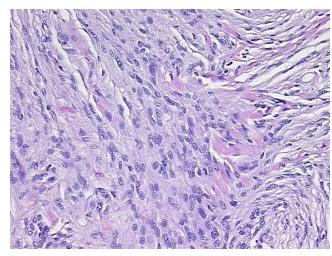

Normal:
 0%

 Lesional:
 0%

 Tumor:
 95%

Tumor Hypo/Acellular

Stroma:

0%

Tumor Hypercellular

Stroma:

5%

Necrosis: 0%

CASE Diagnosis (from medical center path

Meningioma, benign

report):

Age: 77
Gender: Male

Tumor Grade: WHO Grade I

Minimum Stage Not Reported

Grouping:

OriGene Technologies, Inc.

9620 Medical Center Drive, Ste 200 Rockville, MD 20850, US Phone: +1-888-267-4436 https://www.origene.com techsupport@origene.com EU: info-de@origene.com CN: techsupport@origene.cn





T (Extent of Primary

Tumor):

Not Reported

N (Lymph node

Not Reported

metastasis):

M (Distant metastasis): Not Reported

**Storage:** Store FFPE tissue sections at +4°C.

**Stability:** All FFPE tissue sections are stable for 1 year from date of purchase.

## **Product images:**



4x Image



20x Image