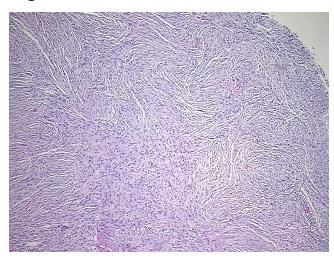

ioma, benign

 Normal:
 0%

 Lesional:
 0%

 Tumor:
 95%

Tumor Hypo/Acellular

Stroma:

0%

Tumor Hypercellular

Stroma:

5%

Necrosis: 0%

CASE Diagnosis (from medical center path

Meningioma, benign

report):

Age: 77
Gender: Male

Tumor Grade: WHO Grade I

Minimum Stage Not Reported

Grouping:

OriGene Technologies, Inc.

9620 Medical Center Drive, Ste 200 Rockville, MD 20850, US Phone: +1-888-267-4436 https://www.origene.com techsupport@origene.com EU: info-de@origene.com CN: techsupport@origene.cn





T (Extent of Primary

Tumor):

Not Reported

N (Lymph node

Not Reported

metastasis):

M (Distant metastasis): Not Reported

**Storage:** Store FFPE tissue sections at +4°C.

**Stability:** All FFPE tissue sections are stable for 1 year from date of purchase.

## **Product images:**



4x Image



20x Image