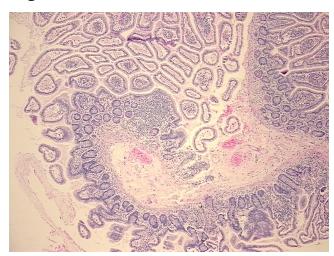

nce:

Sample Diagnosis (from Pathology Verification):

Within normal limits

Normal: 100% Lesional: 0%

Tumor:

Stroma:

0%

0%

**Tumor Hypercellular** 

Tumor Hypo/Acellular

Stroma:

0%

Necrosis: 09

Pathology Verification

notes from H&E review:

45% mucosa, 20% submucosa, 35% muscle, Single small Peyer's patch present

CASE Diagnosis (from medical center path

report):

Crohns disease

**Age:** 53

**Gender:** Female

Storage: Store FFPE tissue sections at +4°C.



**OriGene Technologies, Inc.** 9620 Medical Center Drive, Ste 200

CN: techsupport@origene.cn

Rockville, MD 20850, US Phone: +1-888-267-4436 https://www.origene.com techsupport@origene.com EU: info-de@origene.com



Stability:

All FFPE tissue sections are stable for 1 year from date of purchase.

## **Product images:**



4x Image



20x Image