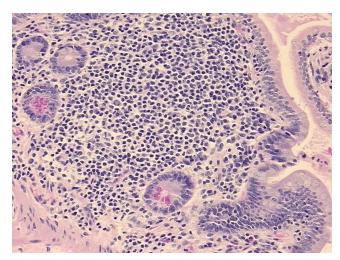

Diagnosis (from Pathology Verification):

Within normal limits

Normal: 100% Lesional: 0%

Tumor:

Stroma:

0%

0%

**Tumor Hypercellular** 

Tumor Hypo/Acellular

Stroma:

0%

Necrosis: 09

Pathology Verification

notes from H&E review:

45% mucosa, 20% submucosa, 35% muscle, Single small Peyer's patch present

CASE Diagnosis (from medical center path

report):

Crohns disease

**Age:** 53

**Gender:** Female

Storage: Store FFPE tissue sections at +4°C.



**OriGene Technologies, Inc.** 9620 Medical Center Drive, Ste 200

CN: techsupport@origene.cn

Rockville, MD 20850, US Phone: +1-888-267-4436 https://www.origene.com techsupport@origene.com EU: info-de@origene.com



Stability:

All FFPE tissue sections are stable for 1 year from date of purchase.

## **Product images:**



4x Image



20x Image