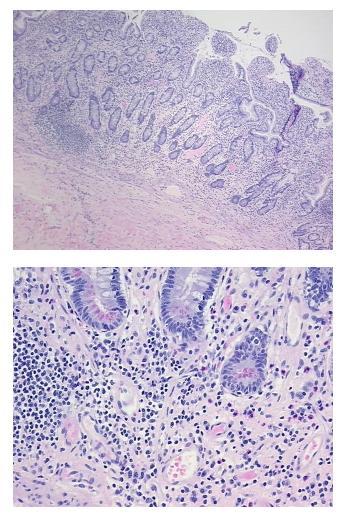

| Product Type:                                           | FFPE Sections                                                                                                      |
|---------------------------------------------------------|--------------------------------------------------------------------------------------------------------------------|
| Disease State:                                          | Other Disease                                                                                                      |
| Diagnosis Category:                                     | Inflammation (various)                                                                                             |
| Tissue:                                                 | Small intestine                                                                                                    |
| Frozen Sample ID:                                       | PA15476B31                                                                                                         |
| Case ID:                                                | CU000005374                                                                                                        |
| Tissue of Origin:                                       | lleum                                                                                                              |
| Site of Finding:                                        | lleum                                                                                                              |
| Appearance:                                             | L                                                                                                                  |
| Sample Diagnosis (from<br>Pathology Verification):      | Enteritis, chronic inactive                                                                                        |
| Normal:                                                 | 0%                                                                                                                 |
| Lesional:                                               | 100%                                                                                                               |
| Tumor:                                                  | 0%                                                                                                                 |
| Tumor Hypo/Acellular<br>Stroma:                         | 0%                                                                                                                 |
| Tumor Hypercellular<br>Stroma:                          | 0%                                                                                                                 |
| Necrosis:                                               | 0%                                                                                                                 |
| Pathology Verification<br>notes from H&E review:        | chronic inactive enteritis with mucosal ulceration: 25% mucosa, 45% submucosa, 30% muscle;<br>no granuloma present |
| CASE Diagnosis (from<br>medical center path<br>report): | Crohns disease                                                                                                     |
| Age:                                                    | 53                                                                                                                 |
| Gender:                                                 | Female                                                                                                             |
| Storage:                                                | Store FFPE tissue sections at +4°C.                                                                                |
|                                                         |                                                                                                                    |

## **Product images:**

4x Image

20x Image

This product is to be used for laboratory only. Not for diagnostic or therapeutic use. ©2022 OriGene Technologies, Inc., 9620 Medical Center Drive, Ste 200, Rockville, MD 20850, US