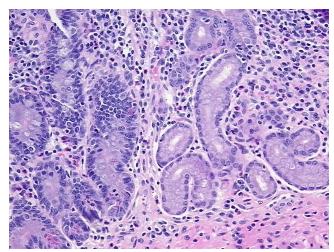

## **Product images:**

4x Image

20x Image

0%

0%

**Tumor Hypercellular** 

Stroma:

0% **Necrosis:** 

**Pathology Verification** notes from H&E review:

no granuloma present

chronic inactive enteritis with mucosal ulceration: 35% mucosa, 25% submucosa, 40% muscle;