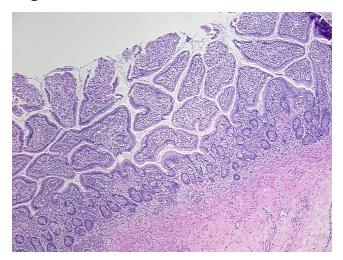

## **Product images:**

4x Image

20x Image

0%

0%

**Tumor Hypercellular** 

Stroma:

0% **Necrosis:** 

**Pathology Verification** notes from H&E review:

no granuloma present

chronic inactive enteritis with mucosal ulceration: 35% mucosa, 25% submucosa, 40% muscle;