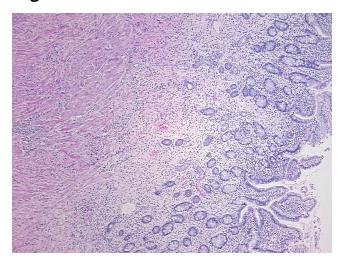

(from Pathology Verification):

Enteritis, chronic active

 Normal:
 0%

 Lesional:
 100%

 Tumor:
 0%

Tumor Hypo/Acellular

Stroma:

0%

**Tumor Hypercellular** 

Stroma:

0%

Necrosis: 09

Pathology Verification notes from H&E review:

chronic active enteritis: 15% mucosa, 50% submucosa, 35% muscle; no granuloma present

CASE Diagnosis (from medical center path

report):

Crohns disease

**Age:** 53

**Gender:** Female

Storage: Store FFPE tissue sections at +4°C.



**OriGene Technologies, Inc.** 9620 Medical Center Drive, Ste 200

CN: techsupport@origene.cn

Rockville, MD 20850, US Phone: +1-888-267-4436 https://www.origene.com techsupport@origene.com EU: info-de@origene.com



Stability:

All FFPE tissue sections are stable for 1 year from date of purchase.

## **Product images:**



4x Image



20x Image