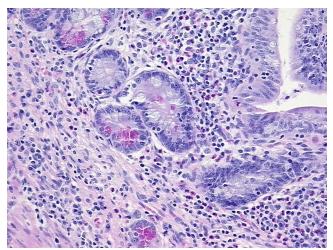

logy Verification):

Enteritis, chronic active

 Normal:
 0%

 Lesional:
 100%

 Tumor:
 0%

Tumor Hypo/Acellular

Stroma:

0%

**Tumor Hypercellular** 

Stroma:

0%

Necrosis: 09

Pathology Verification notes from H&E review:

chronic active enteritis: 15% mucosa, 50% submucosa, 35% muscle; no granuloma present

CASE Diagnosis (from medical center path

report):

Crohns disease

**Age:** 53

**Gender:** Female

Storage: Store FFPE tissue sections at +4°C.



**OriGene Technologies, Inc.** 9620 Medical Center Drive, Ste 200

CN: techsupport@origene.cn

Rockville, MD 20850, US Phone: +1-888-267-4436 https://www.origene.com techsupport@origene.com EU: info-de@origene.com



Stability:

All FFPE tissue sections are stable for 1 year from date of purchase.

## **Product images:**



4x Image



20x Image