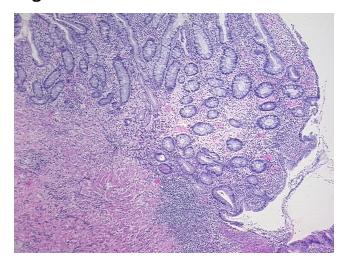

## **Product images:**

4x Image

20x Image

Tissue of Origin: lleum
Site of Finding: lleum

Appearance: L

Sample Diagnosis (from Pathology Verification):

Enteritis, chronic active

Normal: 0%

Lesional: 100%

Tumor: 0%

Tumor Hypo/Acellular

Stroma:

0%

**Tumor Hypercellular** 

Stroma:

0%

Necrosis: 0%

**Pathology Verification** chronic active enteritis with mucosal ulceration: 20% mucosa, 35% submucosa, 45% muscle;

notes from H&E review: no granuloma present