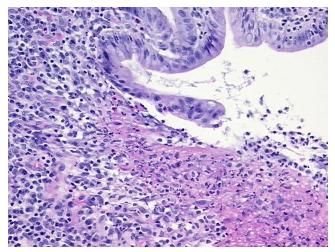

## **Product images:**

4x Image

20x Image

Tissue of Origin: lleum
Site of Finding: lleum

Appearance: L

Sample Diagnosis (from Pathology Verification):

Enteritis, chronic active

Normal: 0%

Lesional: 100%

Tumor: 0%

Tumor Hypo/Acellular

Stroma:

0%

**Tumor Hypercellular** 

Stroma:

0%

Necrosis: 0%

**Pathology Verification** chronic active enteritis with mucosal ulceration: 20% mucosa, 35% submucosa, 45% muscle;

notes from H&E review: no granuloma present