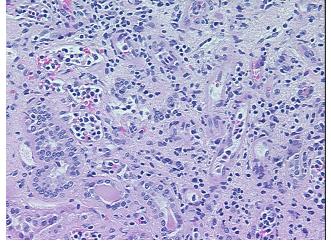

## **Product images:**

4x Image

20x Image

Appearance:

Sample Diagnosis (from Pathology Verification):

Rejection of allograft of kidney

Normal: 0% Lesional: 100% 0% Tumor: 0%

Tumor Hypo/Acellular

Stroma:

**Tumor Hypercellular** 0%

Stroma: