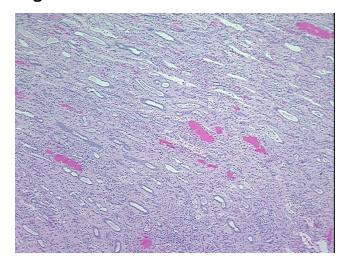

## **Product images:**

4x Image

20x Image

Appearance:

Sample Diagnosis (from Pathology Verification):

Rejection of allograft of kidney

Normal: 0% Lesional: 100% 0% Tumor: 0%

Tumor Hypo/Acellular

Stroma:

**Tumor Hypercellular** 0%

Stroma: