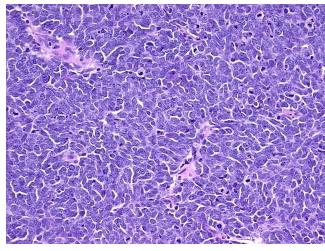

agnosis (from** 

medical center path

report):

Carcinoma of skin, Merkel cell

26 Age:

Gender: **Female** 

**Tumor Grade:** AJCC GX: Grade cannot be assessed



OriGene Technologies, Inc. 9620 Medical Center Drive, Ste 200

CN: techsupport@origene.cn

Rockville, MD 20850, US Phone: +1-888-267-4436 https://www.origene.com techsupport@origene.com EU: info-de@origene.com

Minimum Stage Grouping:

Ш

T (Extent of Primary

Tumor):

T2

N (Lymph node

N0 (i-)

metastasis):

M (Distant metastasis): MX

**Diagnostic Test Results:** 

Neuron specific enolase ~ NSE! by IHC, Negative; Cytokeratin AE1/AE3 ~ AE1/AE3! by

IHC,Negative

Storage:

Store FFPE tissue sections at +4°C.

Stability:

All FFPE tissue sections are stable for 1 year from date of purchase.

## **Product images:**



4x Image



20x Image