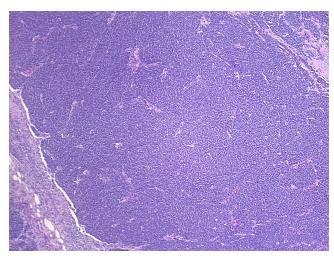

l

**CASE Diagnosis (from** 

medical center path

report):

Carcinoma of skin, Merkel cell

26 Age:

Gender: **Female** 

**Tumor Grade:** AJCC GX: Grade cannot be assessed



OriGene Technologies, Inc. 9620 Medical Center Drive, Ste 200

CN: techsupport@origene.cn

Rockville, MD 20850, US Phone: +1-888-267-4436 https://www.origene.com techsupport@origene.com EU: info-de@origene.com

Minimum Stage Grouping:

Ш

T (Extent of Primary

Tumor):

T2

N (Lymph node

N0 (i-)

metastasis):

M (Distant metastasis): MX

**Diagnostic Test Results:** 

Neuron specific enolase ~ NSE! by IHC, Negative; Cytokeratin AE1/AE3 ~ AE1/AE3! by

IHC,Negative

Storage:

Store FFPE tissue sections at +4°C.

Stability:

All FFPE tissue sections are stable for 1 year from date of purchase.

## **Product images:**



4x Image



20x Image