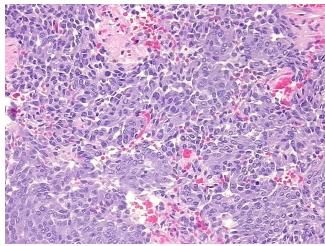

mor:

Tumor Hypo/Acellular

Stroma:

10%

**Tumor Hypercellular** 

Stroma:

0%

0% **Necrosis:** 

**CASE Diagnosis (from** 

medical center path

report):

Pheochromocytoma

71 Age: Gender: Male

**Tumor Grade:** AJCC GX: Grade cannot be assessed

Minimum Stage Not Reported

Grouping:

OriGene Technologies, Inc. 9620 Medical Center Drive, Ste 200

CN: techsupport@origene.cn

Rockville, MD 20850, US Phone: +1-888-267-4436 https://www.origene.com techsupport@origene.com EU: info-de@origene.com



T (Extent of Primary

Tumor):

Not Reported

N (Lymph node

Not Reported

metastasis):

M (Distant metastasis): Not Reported

**Storage:** Store FFPE tissue sections at +4°C.

**Stability:** All FFPE tissue sections are stable for 1 year from date of purchase.

## **Product images:**



4x Image



20x Image