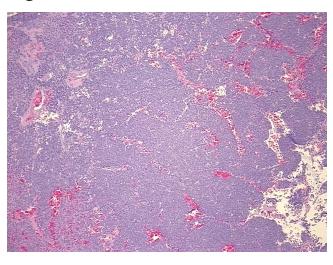

l: 0% 90% Tumor:

Tumor Hypo/Acellular

Stroma:

10%

**Tumor Hypercellular** 

Stroma:

0%

0% **Necrosis:** 

**CASE Diagnosis (from** 

medical center path

report):

Pheochromocytoma

71 Age: Gender: Male

**Tumor Grade:** AJCC GX: Grade cannot be assessed

Minimum Stage Not Reported

Grouping:

OriGene Technologies, Inc. 9620 Medical Center Drive, Ste 200

CN: techsupport@origene.cn

Rockville, MD 20850, US Phone: +1-888-267-4436 https://www.origene.com techsupport@origene.com EU: info-de@origene.com



T (Extent of Primary

Tumor):

Not Reported

N (Lymph node

Not Reported

metastasis):

M (Distant metastasis): Not Reported

**Storage:** Store FFPE tissue sections at +4°C.

**Stability:** All FFPE tissue sections are stable for 1 year from date of purchase.

## **Product images:**



4x Image



20x Image