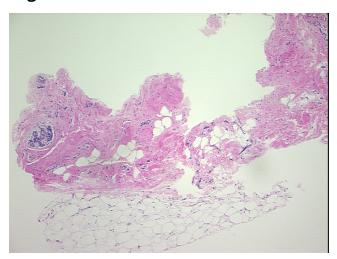

nd acini, 97% fibrofatty stroma

52 Age:

Gender: **Female** 

**Tumor Grade:** Nottingham G3: 8-9 points High combined grade (unfavorable)



OriGene Technologies, Inc. 9620 Medical Center Drive, Ste 200

CN: techsupport@origene.cn

Rockville, MD 20850, US Phone: +1-888-267-4436 https://www.origene.com techsupport@origene.com EU: info-de@origene.com



Minimum Stage Grouping:

IΙΑ

T (Extent of Primary

Tumor):

T2

N (Lymph node

NX

metastasis):

M (Distant metastasis): MX

**Diagnostic Test Results:** Progesterone receptor ~ PR! by IHC,Negative; Estrogen receptor ~ ER! by IHC,Negative; HER2

~ ERBB2 ~ Neu! by IHC, Positive, strong

Storage: Store FFPE tissue sections at +4°C.

**Stability:** All FFPE tissue sections are stable for 1 year from date of purchase.

## **Product images:**



4x Image



20x Image