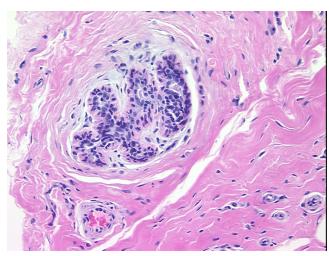

% fibrofatty stroma

52 Age:

Gender: **Female** 

**Tumor Grade:** Nottingham G3: 8-9 points High combined grade (unfavorable)



OriGene Technologies, Inc. 9620 Medical Center Drive, Ste 200

CN: techsupport@origene.cn

Rockville, MD 20850, US Phone: +1-888-267-4436 https://www.origene.com techsupport@origene.com EU: info-de@origene.com



Minimum Stage Grouping:

IΙΑ

T (Extent of Primary

Tumor):

T2

N (Lymph node

NX

metastasis):

M (Distant metastasis): MX

**Diagnostic Test Results:** Progesterone receptor ~ PR! by IHC,Negative; Estrogen receptor ~ ER! by IHC,Negative; HER2

~ ERBB2 ~ Neu! by IHC, Positive, strong

Storage: Store FFPE tissue sections at +4°C.

**Stability:** All FFPE tissue sections are stable for 1 year from date of purchase.

## **Product images:**



4x Image



20x Image