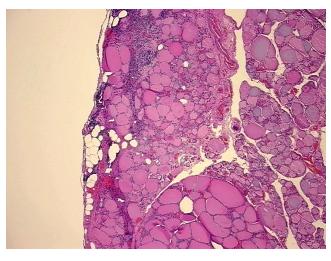

ogy Verification** 

notes from H&E review:

**CASE Diagnosis (from** medical center path

report):

Carcinoma of thyroid, papillary, follicular variant

Non Tumor Structures: 90% Thyroid follicles, 10% Fibrous stroma

76 Age:

Gender: **Female** 

**Tumor Grade:** AJCC GX: Grade cannot be assessed



OriGene Technologies, Inc. 9620 Medical Center Drive, Ste 200

CN: techsupport@origene.cn

Rockville, MD 20850, US Phone: +1-888-267-4436 https://www.origene.com techsupport@origene.com EU: info-de@origene.com



Minimum Stage Grouping:

Ш

T2

N1

T (Extent of Primary

Tumor):

N (Lymph node

metastasis):

M (Distant metastasis): MX

**Storage:** Store FFPE tissue sections at +4°C.

**Stability:** All FFPE tissue sections are stable for 1 year from date of purchase.

## **Product images:**



4x Image



20x Image