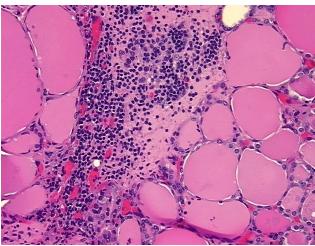

tion** 

notes from H&E review:

**CASE Diagnosis (from** medical center path

report):

Carcinoma of thyroid, papillary, follicular variant

Non Tumor Structures: 90% Thyroid follicles, 10% Fibrous stroma

76 Age:

Gender: **Female** 

**Tumor Grade:** AJCC GX: Grade cannot be assessed



OriGene Technologies, Inc. 9620 Medical Center Drive, Ste 200

CN: techsupport@origene.cn

Rockville, MD 20850, US Phone: +1-888-267-4436 https://www.origene.com techsupport@origene.com EU: info-de@origene.com



Minimum Stage Grouping:

Ш

T2

N1

T (Extent of Primary

Tumor):

N (Lymph node

metastasis):

M (Distant metastasis): MX

**Storage:** Store FFPE tissue sections at +4°C.

**Stability:** All FFPE tissue sections are stable for 1 year from date of purchase.

## **Product images:**



4x Image



20x Image