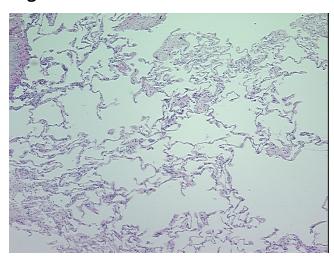

## **Product images:**

4x Image

20x Image

**Pathology Verification** notes from H&E review: 80% alveoli, 5% bronchioles, 15% fibrovascular septa

**CASE Diagnosis (from** medical center path

report):

Carcinoma of lung, sarcomatoid

61 Age:

Gender: **Female** 