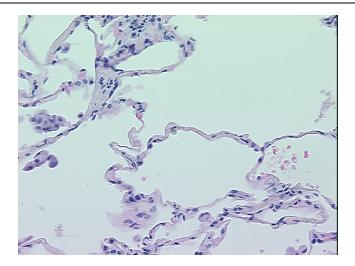

## **Product images:**

4x Image

20x Image

**Pathology Verification** notes from H&E review: 80% alveoli, 5% bronchioles, 15% fibrovascular septa

**CASE Diagnosis (from** medical center path

report):

Carcinoma of lung, sarcomatoid

61 Age:

Gender: **Female** 