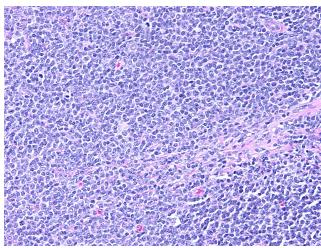

specified

Tumor Grade: Not Reported

Minimum Stage

Grouping:



**OriGene Technologies, Inc.** 9620 Medical Center Drive, Ste 200

CN: techsupport@origene.cn

Rockville, MD 20850, US Phone: +1-888-267-4436 https://www.origene.com techsupport@origene.com EU: info-de@origene.com

#### Tissue FFPE Sections, Lymphoid tissue - CS805033

T (Extent of Primary

Tumor):

Not applicable

N (Lymph node

metastasis):

Not applicable

M (Distant metastasis): Not applicable

Diagnostic Test Results: CD19 ~ B4 ~ Leu12! by IHC,Positive; Lambda light chain! by IHC,Positive; CD5 ~ Leu1! by

IHC,Positive; CD20 ~ B1 ~ Leu16! by IHC,Positive

Storage: Store FFPE tissue sections at +4°C.

**Stability:** All FFPE tissue sections are stable for 1 year from date of purchase.

## **Product images:**



4x Image



20x Image