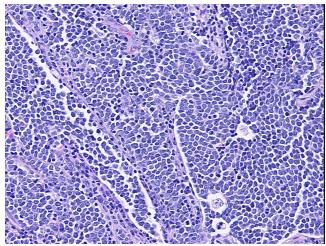

tic

Normal: 0%

Lesional: 0%

Tumor: 90%

Tumor Hypo/Acellular

Stroma:

0%

**Tumor Hypercellular** 

Stroma:

8%

2%

Ш

Necrosis:

CASE Diagnosis (from

medical center path

report):

Carcinoma of skin, Merkel cell

**Age:** 69

Gender: Not specified
Tumor Grade: Not Reported

Minimum Stage

**Grouping:** 



**OriGene Technologies, Inc.** 9620 Medical Center Drive, Ste 200

CN: techsupport@origene.cn

Rockville, MD 20850, US Phone: +1-888-267-4436 https://www.origene.com techsupport@origene.com EU: info-de@origene.com



T (Extent of Primary

Tumor):

T2

N (Lymph node

N1

metastasis):

M (Distant metastasis): MX

**Storage:** Store FFPE tissue sections at +4°C.

**Stability:** All FFPE tissue sections are stable for 1 year from date of purchase.

## **Product images:**



4x Image



20x Image