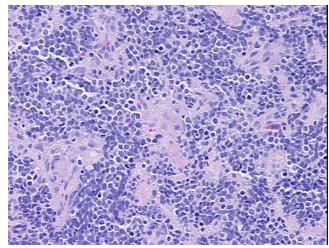

):

Т

0%

Normal: 0%

Lesional: 0%

85% Tumor:

Tumor Hypo/Acellular

Stroma:

**Tumor Hypercellular** 15%

Stroma:

0% **Necrosis:** 

**CASE Diagnosis (from** 

medical center path

report):

Carcinoma of skin, Merkel cell

69 Age:

Not specified Gender:

**Tumor Grade:** Not Reported

Minimum Stage Ш

Grouping:



OriGene Technologies, Inc. 9620 Medical Center Drive, Ste 200

CN: techsupport@origene.cn

Rockville, MD 20850, US Phone: +1-888-267-4436 https://www.origene.com techsupport@origene.com EU: info-de@origene.com



T (Extent of Primary

Tumor):

N (Lymph node N1

metastasis):

M (Distant metastasis): MX

**Storage:** Store FFPE tissue sections at +4°C.

T2

**Stability:** All FFPE tissue sections are stable for 1 year from date of purchase.

## **Product images:**



4x Image



20x Image