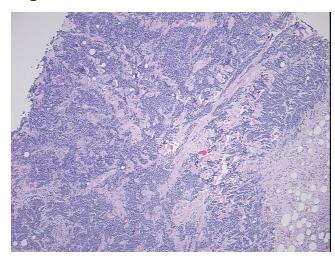

Verification):

Т

0%

Normal: 0%

Lesional: 0%

85% Tumor:

Tumor Hypo/Acellular

Stroma:

**Tumor Hypercellular** 15%

Stroma:

0% **Necrosis:** 

**CASE Diagnosis (from** 

medical center path

report):

Carcinoma of skin, Merkel cell

69 Age:

Not specified Gender:

**Tumor Grade:** Not Reported

Minimum Stage Ш

Grouping:



OriGene Technologies, Inc. 9620 Medical Center Drive, Ste 200

CN: techsupport@origene.cn

Rockville, MD 20850, US Phone: +1-888-267-4436 https://www.origene.com techsupport@origene.com EU: info-de@origene.com



T (Extent of Primary

Tumor):

N (Lymph node N1

metastasis):

M (Distant metastasis): MX

**Storage:** Store FFPE tissue sections at +4°C.

T2

**Stability:** All FFPE tissue sections are stable for 1 year from date of purchase.

## **Product images:**



4x Image



20x Image